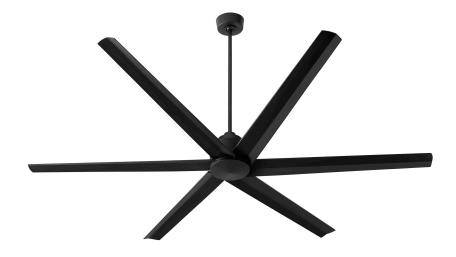

# TITUS 80" 6-Blade Matte Black Ceiling Fan

20806-59

## GENERAL SPECS

3 Finishes Available Lifetime Motor Warranty Five Blades 80" Blade Sweep 25-Degree Blade Pitch 80" Lead Wire 6" Downrod Included

### MECHANICAL SPECS

DC Motor 6 Speeds-Reversible w/ Wall Control

40/.32/.22/17/12/.08 AMPS on H/M/L 31/24/17/12/8/5 WATTS on H/M/L 95/87/78/69/60/51 RPMS on H/M/L Optional LED Light Kit Available