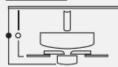

#### **HEIGHT CHART**

FAN HEIGHT Using 6" Downrod

Distance of 15.75"
Distance of 14.125"