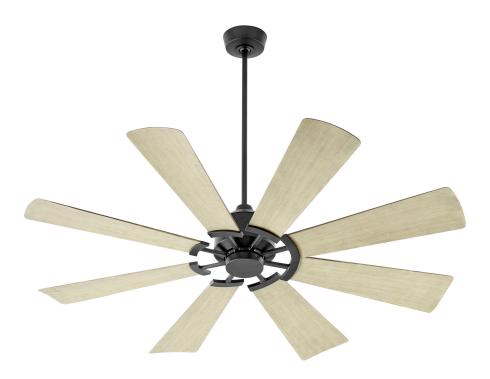

# MOD 72" Damp-Listed Matte Black Ceiling Fan <sup>30728-59</sup>

## GENERAL SPECS

2 Finishes Available Lifetime Motor Warranty Eight ABS Blades 72" Blade Sweep 13-Degree Blade Pitch 80" Lead Wire 6" Downrod Included

### MECHANICAL SPECS

DC168 DC Motor 6 Speeds-Reversible 8 Poles 42/35/25/19/13/09 AMPS on H/W/L 32/25/19/13/97 WATS on H/M/L 88/83/75/67/59/51 RPMS on H/M/L Not Remote Control Adaptable Light Kit Adaptable Detachable Switch Cup UL Damp Listed