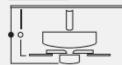

#### HEIGHT CHART

FAN HEIGHT Using 4" Downrod

Distance of 13.25"
Distance of 9"