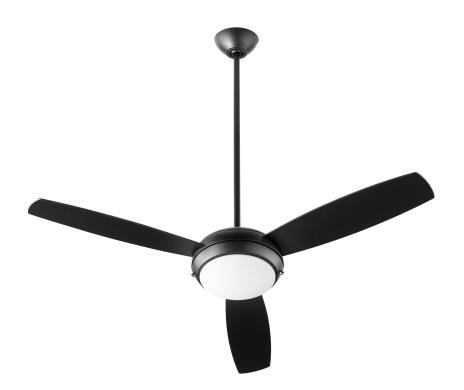

# Expo 52" Three-Blade Matte Black LED Ceiling Fan 20523-59

### GENERAL SPECS

3 Finishes Available Lifetime Motor Warranty Three Blades 52" Blade Sweep 12.5-Degree Blade Pitch 4" Downrod Included