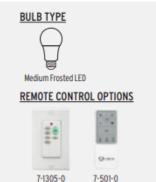

## MECHANICAL SPECS

153x15 Motor Size 3 Speeds-Reversible 80° Lead Wire 14 Poles .48/35/21 AMPS on H/M/L 58/29/11 WATTS on H/M/L 185/130/75 RPMS on H/M/L LED Light Kit is (2) 9W M, 3000K, 80CRI (non-dimmable) Triple Capacitor Remote Control Adaptable