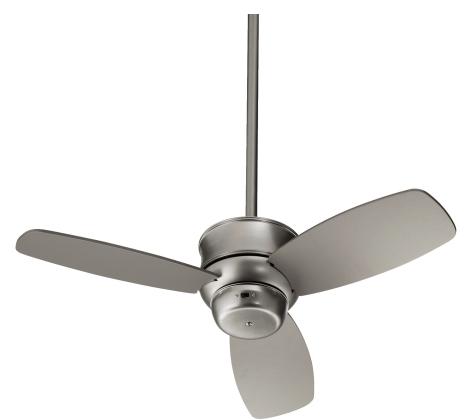

## Gusto 32" 3-Blade Satin Nickel Transitional Ceiling Fan 32323-65

FAN HEIGHT Using 4" Downrod • Distance of 16.5" O Distance of 10"

GENERAL SPECS 2 Finishes Available Lifetime Motor Warranty Three Blades 32" Blade Sweep 135-Degree Blade Pitch 80" Lead Wire 4" and 6" Downrod Included Hugger Adaptable Canopy Included

## MECHANICAL SPECS 153 x 10 Motor Size 3 Speeds-Reversible 14 Poles

H Poies 37(32/20 AMPS on H/M/L 44/33/13 WATTS on H/M/L 187/175/99 RPMS on H/M/L Triple Capacitor Remote Control Adaptable Dual-Mount Canopy Detachable Switch Cup