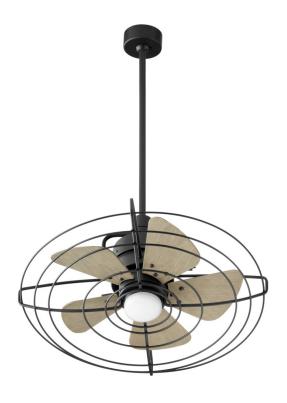

# BANDIT 24" DAMP FAN - NR

#### **GENERAL SPECS**

Lifetime Motor Warranty Five Blades 52" Blade Sweep 80" Lead Wire

6" Downrod Included

16-Degree Blade Pitch

Fan Housing Swivels 22.5° and 45° either Direction

Height at 22.5° Swivel is 24"