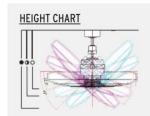

# FAN HEIGHT

- Using 6" Downrod
- Distance of 21.25"
- Distance of 24"
- O Distance of 27.5"

#### **GENERAL SPECS**

Lifetime Motor Warranty Five Blades 52" Blade Sweep 80" Lead Wire

6" Downrod Included

16-Degree Blade Pitch

Fan Housing Swivels 22.5° and 45° either Direction

Height at 22.5° Swivel is 24"

Height at 45° Swivel is 27.75"