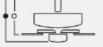

# HEIGHT CHART

FAN HEIGHT Using 3.5" Downrod Distance of 11" O Distance of 9.75"