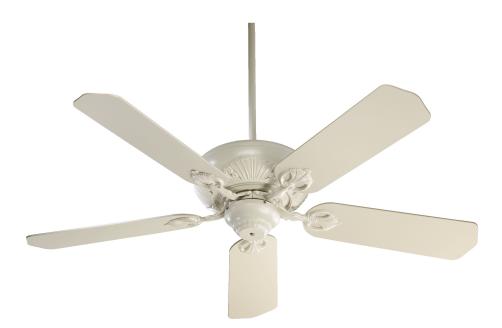

## Chateaux 52" 5-Blade Antique White Transitional Ceiling Fan 78525-67

#### GENERAL SPECS

7 Finishes Available Lifetime Motor Warranty Five Blades 52\* Blade Sweep M-Degree Blade Pitch 80\* Lead Wire 3.5\* and 6\* Downrod Included