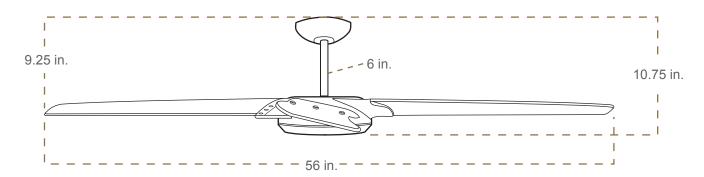

## 56" STARFIRE

## **FEATURES**

- LIMITED LIFETIME INDOOR WARRANTY
- APPROPRIATE FOR ROOM SIZE UP TO 14 X 14 FEET
- INTEGRATED LED ARRAY 15W LIGHT
- FOUR CONTOURED BLADES GIVING THE FAN A FULL DIAMETER SWEEP OF 56"
- DC MOTOR
- Universal Hanging System for Beauty And Safety on Flat or Sloped Ceilings
- REVERSIBLE
- HAND HELD REMOTE CONTROL INCLUDED