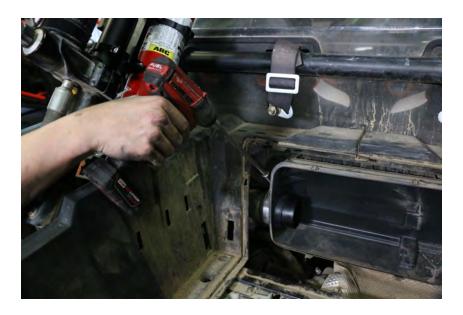

3. If you are using the kit with replacement air filter, remove the air filter now.

4. With an 11MM socket loosen the clamp from the inlet of the turbo.

5. Loosen the clamp holding the boot to the air box inlet.

6. Unplug the MAP sensor on the top if the intake pipe.

7. Remove the intake pipe from the turbo and air box. Using dikes or pliers remove the pinch clamps holding the PCV and Diverter valve hoses to the intake.