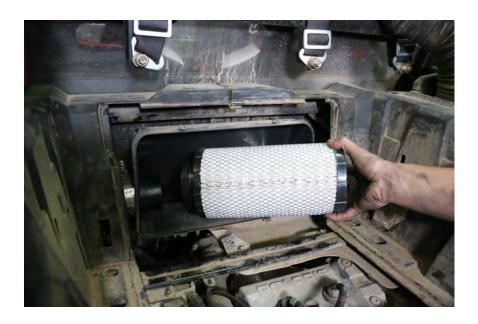

16. If you have the kit with the filter install the filter now. If not re install the factory filter now. Reinstall the air box lid and engine cover.