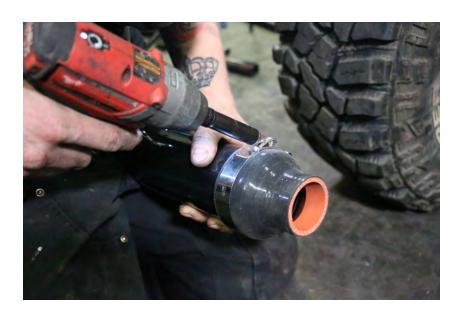

11. Install the 3" hump boot on the short leg of the intake pipe using the other provided clamp. The factory 3" clamp will be used on the other side of the boot.

12. With the factory clamps placed loosely on the intake pipe boots, install the intake pipe onto the air box and turbo. It helps to get the small boot started and rock the pipe up towards the air box.