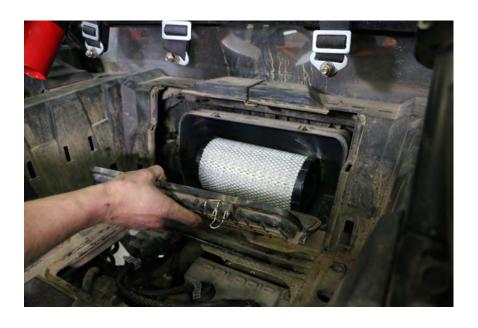

3. If you are using the kit with replacement air filter, remove the air filter now.

4. With an 11MM socket loosen the clamp from the inlet of the turbo.

5. Loosen the clamp holding the boot to the air box inlet.

6. Unplug the MAP sensor on the top if the intake pipe.

7. Remove the intake pipe from the turbo and air box. Using dikes or pliers remove the pinch clamps holding the PCV and Diverter valve hoses to the intake.