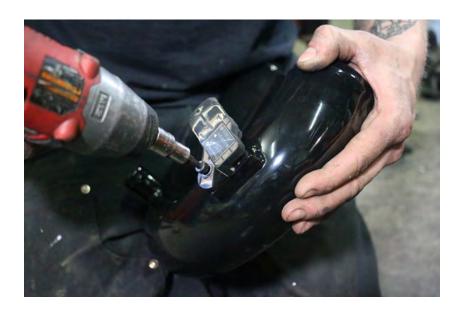

p socket
- 8MM Socket
- Pliers
- Flat Head screw driver

1. Remove the engine cover from the bed.



2. Release the four clips holding the air box lid on the air box.



3. If you are using the kit with replacement air filter, remove the air filter now.



4. With an 11MM socket loosen the clamp from the inlet of the turbo.



5. Loosen the clamp holding the boot to the air box inlet.



6. Unplug the MAP sensor on the top if the intake pipe.



7. Remove the intake pipe from the turbo and air box. Using dikes or pliers remove the pinch clamps holding the PCV and Diverter valve hoses to the intake.



8. With the intake removed from the machine, remove the MAP sensor from the intake tube.



DEVIANTRACEPARTS.COM

9. Install the MAP sensor into the new intake pipe with supplied 5mm screw.



10. Install the reducer boot onto the long leg of the intake pipe with provided clamp. You will reuse the small clamp on the other side of this boot.



11. Install the 3" hump boot on the short leg of the intake pipe using the other provided clamp. The factory 3" clamp will be used on the other side of the boot.



12. With the factory clamps placed loosely on the intake pipe boots, install the intake pipe onto the air box and turbo. It helps to get the small boot started and rock the pipe up towards the air box.



13. Install the PCV and Diverter valve hoses onto the intake pipe and secure them with the provided clamps. Plug the MAP sensor in now.



14. Tighten the clamp on the inlet of the turbo.



15. Tighten the boot connecting the intake pipe to the airbox.



16. If you have th