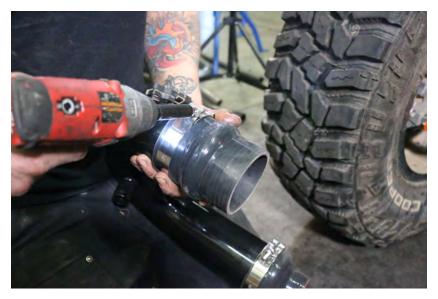

13. Install the PCV and Diverter valve hoses onto the intake pipe and secure them with the provided clamps. Plug the MAP sensor in now.

14. Tighten the clamp on the inlet of the turbo.

15. Tighten the boot connecting the intake pipe to the airbox.