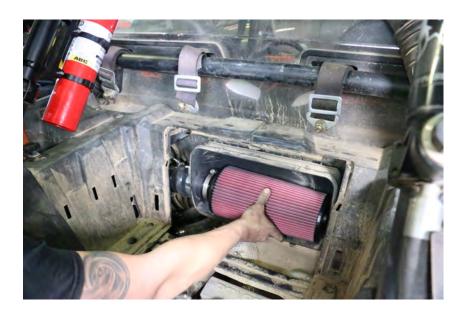

16. If you have the kit with the filter install the filter now. If not re install the factory filter now. Reinstall the air box lid and engine cover.