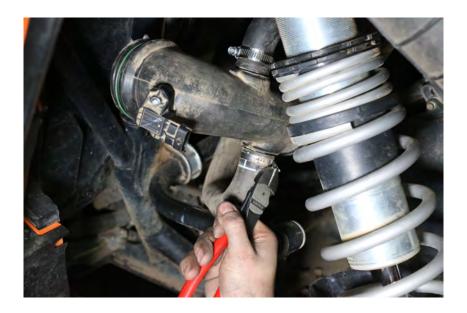

13. Install the PCV and Diverter valve hoses onto the intake pipe and secure them with the provided clamps. Plug the MAP sensor in now.

14. Tighten the clamp on the inlet of the turbo.

15. Tighten the boot connecting the intake pipe to the airbox.