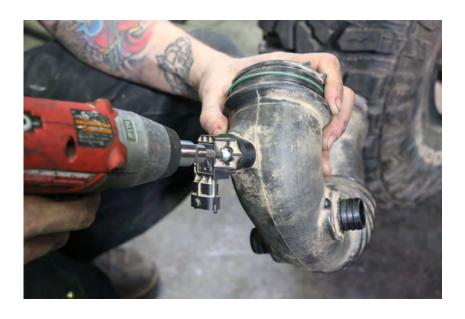

8. With the intake removed from the machine, remove the MAP sensor from the intake tube.

DEVIANTRACEPARTS.COM

9. Install the MAP sensor into the new intake pipe with supplied 5mm screw.

10. Install the reducer boot onto the long leg of the intake pipe with provided clamp. You will reuse the small clamp on the other side of this boot.