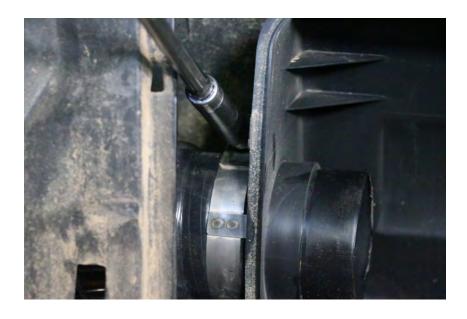

13. Install the PCV and Diverter valve hoses onto the intake pipe and secure them with the provided clamps. Plug the MAP sensor in now.

14. Tighten the clamp on the inlet of the turbo.

15. Tighten the boot connecting the intake pipe to the airbox.

16. If you have the kit with the filter install the filter now. If not re install the factory filter now. Reinstall the air box lid and engine cover.