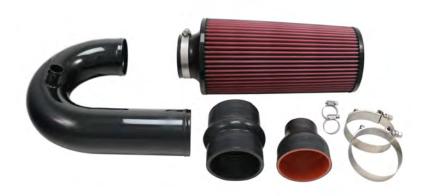

## 2016+ XP Turbo intake Check List

- o (1) Intake tube
- o (2) 3" Clamps
- o (2) 1" Clamps
- o (1) 3" Hump Hose
- o (1) Reducing Boot
- o (1) Filter (Part Number Option)