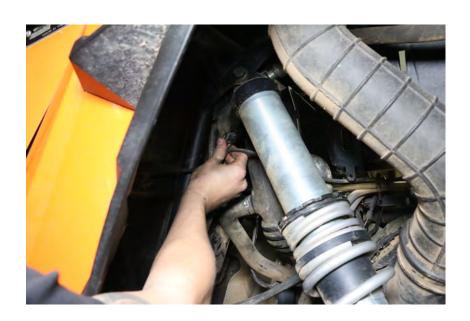

6. Unplug the MAP sensor on the top if the intake pipe.

7. Remove the intake pipe from the turbo and air box. Using dikes or pliers remove the pinch clamps holding the PCV and Diverter valve hoses to the intake.

8. With the intake removed from the machine, remove the MAP sensor from the intake tube.

DEVIANTRACEPARTS.COM

9. Install the MAP sensor into the new intake pipe with supplied 5mm screw.

10. Install the reducer boot onto the long leg of the intake pipe with provided clamp. You will reuse the small clamp on the other side of this boot.