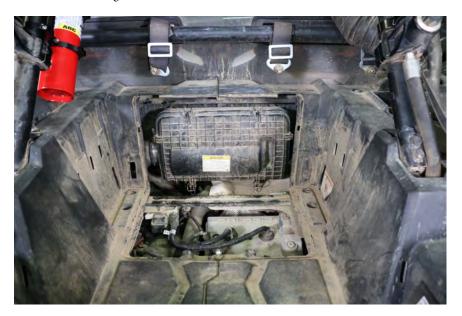

## Tools you may need:

- 3/8" Ratchet
- 11MM Deep socket
- 10MM Deep socket
- 8MM Socket
- Pliers
- Flat Head screw driver

1. Remove the engine cover from the bed.

2. Release the four clips holding the air box lid on the air box.

3. If you are using the kit with replacement air filter, remove the air filter now.

4. With an 11MM socket loosen the clamp from the inlet of the turbo.

5. Loosen the clamp holding the boot to the air box inlet.