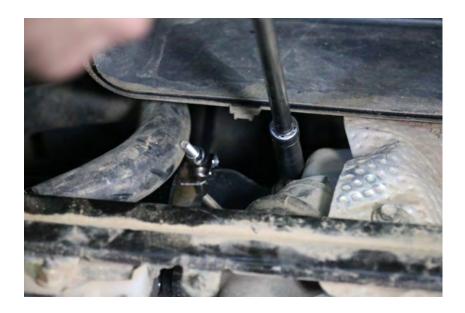

13. Install the PCV and Diverter valve hoses onto the intake pipe and secure them with the provided clamps. Plug the MAP sensor in now.

14. Tighten the clamp on the inlet of the turbo.

15. Tighten the boot connecting the intake pipe to the airbox.

16. If you have the kit with the filter install the filter now. If not re install the factory filter now. Reinstall the air box lid and engine cover.