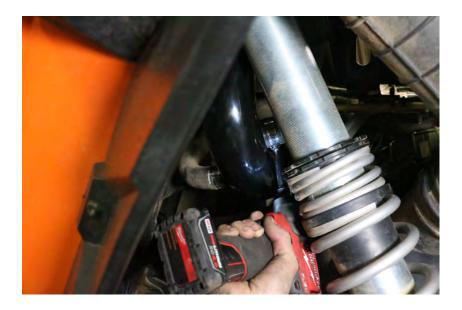

3. If you are using the kit with replacement air filter, remove the air filter now.

4. With an 11MM socket loosen the clamp from the inlet of the turbo.

5. Loosen the clamp holding the boot to the air box inlet.

8. With the intake removed from the machine, remove the MAP sensor from the intake tube.

DEVIANTRACEPARTS.COM

9. Install the MAP sensor into the new intake pipe with supplied 5mm screw.

10. Install the reducer boot onto the long leg of the intake pipe with provided clamp. You will reuse the small clamp on the other side of this boot.