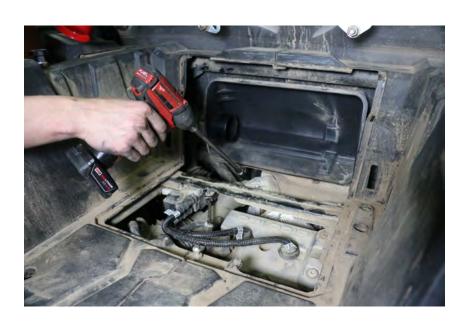

## Tools you may need:

- 3/8" Ratchet
- 11MM Deep socket
- 10MM Deep socket
- 8MM Socket
- Pliers
- Flat Head screw driver

1. Remove the engine cover from the bed.

2. Release the four clips holding the air box lid on the air box.

3. If you are using the kit with replacement air filter, remove the air filter now.

4. With an 11MM socket loosen the clamp from the inlet of the turbo.

5. Loosen the clamp holding the boot to the air box inlet.