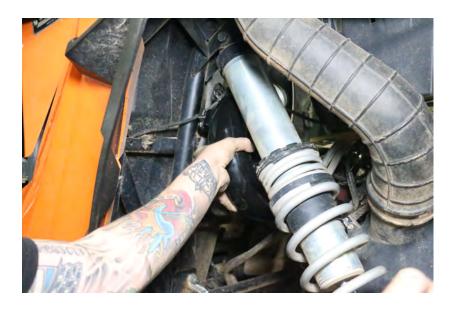

6. Unplug the MAP sensor on the top if the intake pipe.

7. Remove the intake pipe from the turbo and air box. Using dikes or pliers remove the pinch clamps holding the PCV and Diverter valve hoses to the intake.

8. With the intake removed from the machine, remove the MAP sensor from the intake tube.

DEVIANTRACEPARTS.COM

9. Install the MAP sensor into the new intake pipe with supplied 5mm screw.

10. Install the reducer boot onto the long leg of the intake pipe with provided clamp. You will reuse the small clamp on the other side of this boot.