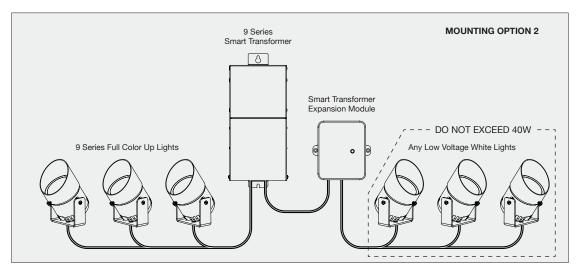

## SMART TRANSFORMER EXPANSION MODULE INSTALLATION & OPERATORS GUIDE

**DO NOT** submerge in water. Module can be placed in or under mulch or mounted to a surface. Module is weather resistant.

## WARNING: Risk of fire or electrical shock.

This fixture must be installed in accordance with the National Electric Code and local code specifications. Failure to follow these codes and installation instructions will void the warranty and may result in serious injury and/or damage to the fixture. Do not exceed the total wattage load as specified by the transformer rating. This product is designed for above ground installation only. Keep these instructions for future use.