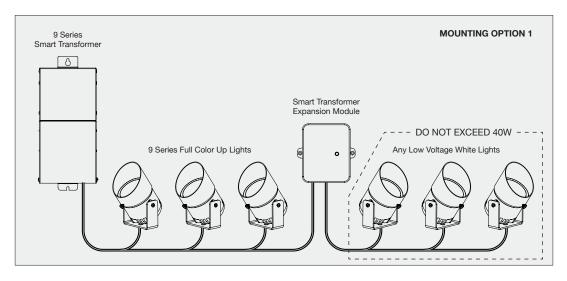

## SMART TRANSFORMER EXPANSION MODULE INSTALLATION & OPERATORS GUIDE

**DO NOT** submerge in water. Module can be placed in or under mulch or mounted to a surface. Module is weather resistant.

## WARNING: Risk of fire or electrical shock.

This fixture must be installed in accordance with the National Electric Code and local code specifications. Failure to follow these codes and installation instructions will void the warranty and may result in serious injury and/or damage to the fixture. Do not exceed the total wattage load as specified by the transformer rating. This product is designed for above ground installation only. Keep these instructions for future use.