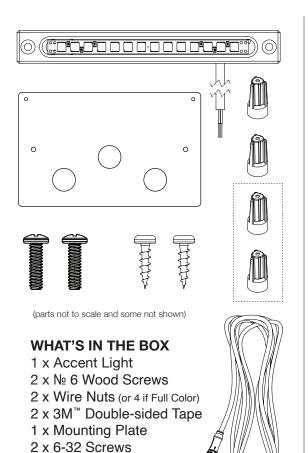

-------|-------------------------|---------------------|
| VOLTAGE | 24V DC               | 24V DC                  | 9-15V AC or DC      |
| CURRENT | 125mA                | 125mA                   | 40mA @ 12V          |
| WATTAGE | 3W                   | ЗW                      | 1W                  |

| WIRING | Q SERIES: FULL COLOR | K SERIES: CLASSIC WHITE | 6 SERIES: LANDSCAPE |
|--------|----------------------|-------------------------|---------------------|
| BLACK  | Common               | Common                  | 9-15V AC / Common   |
| RED    | Red (+24V)           | Red (+24V)              | 9-15V AC / Common   |
| YELLOW | Blue (+24V)          | Not Used                | Not Used            |
| GREEN  | Green (+24V)         | Not Used                | Not Used            |



15 ft. of Wire

Installation



## Installation with Mounting Plate