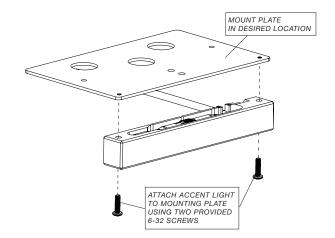

V DC               | 24V DC                  | 9-15V AC or DC      |
| CURRENT | 125mA                | 125mA                   | 40mA @ 12V          |
| WATTAGE | 3W                   | ЗW                      | 1W                  |

| WIRING | Q SERIES: FULL COLOR | K SERIES: CLASSIC WHITE | 6 SERIES: LANDSCAPE |
|--------|----------------------|-------------------------|---------------------|
| BLACK  | Common               | Common                  | 9-15V AC / Common   |
| RED    | Red (+24V)           | Red (+24V)              | 9-15V AC / Common   |
| YELLOW | Blue (+24V)          | Not Used                | Not Used            |
| GREEN  | Green (+24V)         | Not Used                | Not Used            |



15 ft. of Wire

Installation



## Installation with Mounting Plate