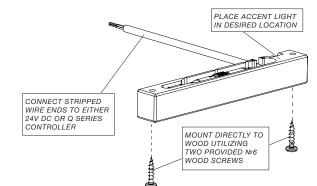

-|---------------------|
| VOLTAGE | 24V DC               | 24V DC                  | 9-15V AC or DC      |
| CURRENT | 125mA                | 125mA                   | 40mA @ 12V          |
| WATTAGE | 3W                   | ЗW                      | 1W                  |

| WIRING | Q SERIES: FULL COLOR | K SERIES: CLASSIC WHITE | 6 SERIES: LANDSCAPE |
|--------|----------------------|-------------------------|---------------------|
| BLACK  | Common               | Common                  | 9-15V AC / Common   |
| RED    | Red (+24V)           | Red (+24V)              | 9-15V AC / Common   |
| YELLOW | Blue (+24V)          | Not Used                | Not Used            |
| GREEN  | Green (+24V)         | Not Used                | Not Used            |



15 ft. of Wire

Installation



## Installation with Mounting Plate