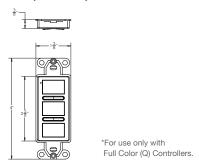

## **DIMENSIONS**

Full Color (Q SERIES) Wireless Wall Switch

Classic White (K SERIES) Wireless Wall Switch