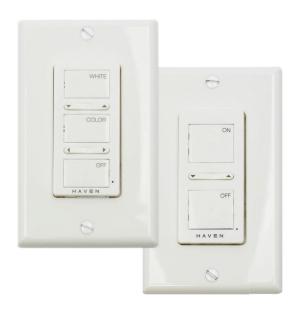

## Simple. No Wires Necessary.

Use our Wireless Wall Switches anywhere you want in your home without adding an outlet or cutting into the wall. No wiring necessary. You decide where the switch will be most used and convenient. Then affix using the the two sided adhesive or add it into an existing light switch plate, either option is yours. Choose the appropriate switch based on your controller, either Full Color or Classic White. All switches are available in white, almond and ivory finishes.

Our Full Color Switch has multiple functions. Turn on white, color or turn all lights off. It gives you the flexibility to choose between 20 different colors, and 16 temperatures of white. Never worry about getting the wrong temperature of white light again.

Our Classic White Switch enables you to turn your white lights on and off and dim them.