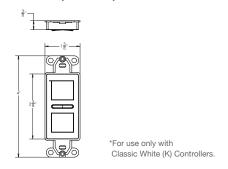

## **DIMENSIONS**

Full Color (Q SERIES) Wireless Wall Switch

Classic White (K SERIES) Wireless Wall Switch