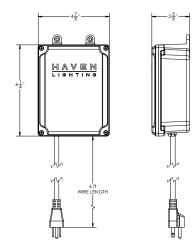

## DIMENSIONS

### **TECHNICAL SPECIFICATIONS**

POWER INFORMATION Voltage: 10 - 28V DC Current: 4A (96W) WiFi Frequency: 2.4 Ghz

Configured to work with Common Cathode LED configurations (connections to light should be Negative, R, G, B)