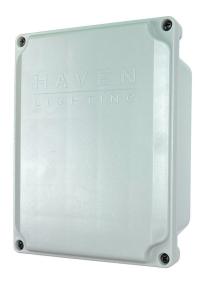

# **OUTDOOR / INDOOR MINI OUTDOOR CONTROLLER**

#### Simple. Rugged. Compact.

The Full Color Outdoor Mini WiFi LED Controller features include adjustable white, dimming, inputs for home automation, 20 color options, and 7 changing color patterns. The white setting can be adjusted from 2500K - 6500. This is all easily controlled with the wireless wall switch (sold separately). Multiple controllers sync together to operate in unison.