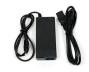

# **OUTDOOR / INDOOR MINI OUTDOOR CONTROLLER**



#### Simple. Rugged. Compact.

The Full Color Outdoor Mini WiFi LED Controller features include adjustable white, dimming, inputs for home automation, 20 color options, and 7 changing color patterns. The white setting can be adjusted from 2500K - 6500. This is all easily controlled with the wireless wall switch (sold separately). Multiple controllers sync together to operate in unison.

## DIMENSIONS



### **TECHNICAL SPECIFICATIONS**

POWER INFORMATION Voltage: 10 - 28V DC Current: 4A (96W) WiFi Frequency: 2.4 Ghz

Configured to work with Common Cathode LED configurations (connections to light should be Negative, R, G, B)

#### INCLUDED



**Barrel Jack Power Supply** 

### **OPTIONS**



| MODEL NUMBER MODEL NAME             | POWER |
|-------------------------------------|-------|
| QCSH96 Full Color WiFi Mini Outdoor | 96W   |

# **FEATURES**

WiFi Enabled

Smartphone

Control