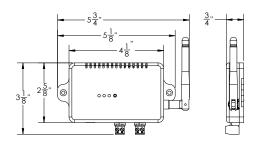

#### **DIMENSIONS**

**DIMENSIONS** 

| MODEL NUMBER | MODEL NAME                 | WIFI ENABLED | SWITCH COLOR    | LIGHT AREAS |
|--------------|----------------------------|--------------|-----------------|-------------|
| KCSM96       | 4A Classic White WiFi Mini | Yes          | Sold Separately | 1           |
| KCMA1-96W    | 4A Classic White Mini      | No           | White           | 1           |
| KCMA5-96W    | 4A Classic White Mini      | No           | Almond          | 1           |
| KCMA6-96W    | 4A Classic White Mini      | No           | lvory           | 1           |