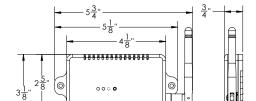

#### **DIMENSIONS**

**DIMENSIONS** 

| MODEL NUMBER | MODEL NAME                 | WIFI ENABLED | SWITCH COLOR    | LIGHT AREAS |
|--------------|----------------------------|--------------|-----------------|-------------|
| KCSM96       | 4A Classic White WiFi Mini | Yes          | Sold Separately | 1           |
| KCMA1-96W    | 4A Classic White Mini      | No           | White           | 1           |
| KCMA5-96W    | 4A Classic White Mini      | No           | Almond          | 1           |
| KCMA6-96W    | 4A Classic White Mini      | No           | lvory           | 1           |