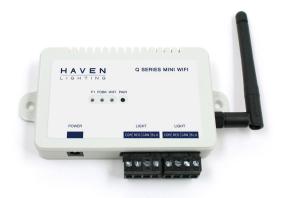

The Full Color Mini Controller features dimming, white temperature adjustment between 2500K - 6500K, 20 color options, and 6 changing color patterns. Use with the Wireless Wall Switch included or upgrade to our WiFi Mini controlled by the Haven Smart Phone App.

#### **4 AMP CONTROLLER**

**Voltage:** 10 – 28V DC **Current:** 4A (96W)

WiFi Frequency: 2.4 Ghz

Configured to work with Common Cathode LED configurations (connections to light should be

Negative, R, G, B)