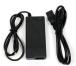

#### **INCLUDED**

**Barrel Jack Power Supply** 

Wireless Wall Switch (Non-Wi-Fi Version)