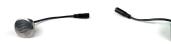

# OUTDOOR / INDOOR DECK POST LIGHT

Our most innovative design yet! Whether you're building a new deck or retrofitting, installation couldn't be easier. Replacement is also a breeze using our proprietary connectors. With these sleek indicator lights, not only can you set the perfect mood for any outdoor gathering but you can ensure your guests' safety at the same time.

## **TECHNICAL SPECIFICATIONS**

POWER INFORMATION

Voltage: 24V DC

**Power:** 1.5W

**Wiring:** Common Cathode LED configurations (connections to light should be Common, +24V Red, +24V Green, +24V Blue)

#### **Compatible Controllers:**

Q Series Full Color Duo Controller Q Series Full Color Mini Controller Q Series Full Color Mini Outdoor Controller

Wire Length: 6 ft. Extension Cable Included

Material: Powder Coated Aluminum