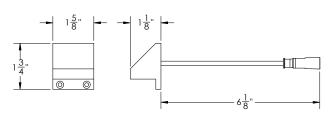

# OUTDOOR / INDOOR DECK POST LIGHT



Our most innovative design yet! Whether you're building a new deck or retrofitting, installation couldn't be easier. Replacement is also a breeze using our proprietary connectors. With these sleek indicator lights, not only can you set the perfect mood for any outdoor gathering but you can ensure your guests' safety at the same time.

## DIMENSIONS



## **TECHNICAL SPECIFICATIONS**

POWER INFORMATION

Voltage: 24V DC

**Power:** 1.5W

**Wiring:** Common Cathode LED configurations (connections to light should be Common, +24V Red, +24V Green, +24V Blue)

#### **Compatible Controllers:**

Q Series Full Color Duo Controller Q Series Full Color Mini Controller Q Series Full Color Mini Outdoor Controller

Wire Length: 6 ft. Extension Cable Included

Material: Powder Coated Aluminum

#### FEATURES



## OPTIONS



| MODEL NUMBER | MODEL NAME                     | POWER |
|--------------|--------------------------------|-------|
| QDWA1        | Deck Post Light (White Finish) | 1.5W  |
| QDWA5        | Deck Post Light (Black Finish) | 1.5W  |

## ACCESSORIES DECK LIGHT ACCESSORY KIT



Depending on the size of the project, one of these Deck