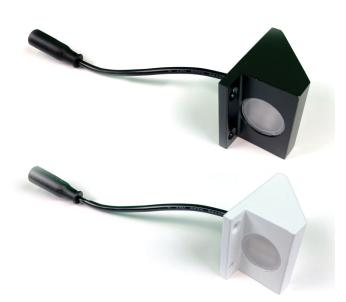

# OUTDOOR / INDOOR DECK POST LIGHT

Our most innovative design yet! Whether you're building a new deck or retrofitting, installation couldn't be easier. Replacement is also a breeze using our proprietary connectors. With these sleek indicator lights, not only can you set the perfect mood for any outdoor gathering but you can ensure your guests' safety at the same time.

## OPTIONS

| MODEL NUMBER | MODEL NAME                     | POWER |
|--------------|--------------------------------|-------|
| QDWA1        | Deck Post Light (White Finish) | 1.5W  |
| QDWA5        | Deck Post Light (Black Finish) | 1.5W  |