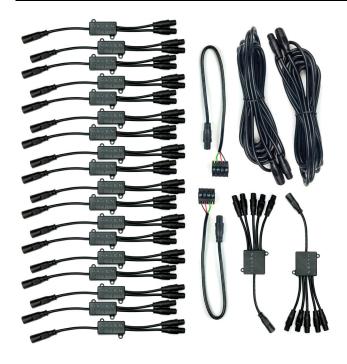

## ACCESSORIES DECK LIGHT ACCESSORY KIT

Depending on the size of the project, one of these Deck Light Accessory Kits will give you everything you need to finish the job.

| IN EACH KIT          | 5 Pack | 10 Pack | 20 Pack |
|----------------------|--------|---------|---------|
| 1-to-5 Connectors    | 0      | 1       | 2       |
| 'Y' Connectors       | 4      | 9       | 18      |
| Controller Connector | 1      | 1       | 2       |
| 12 ft. Extension     | 1      | 1       | 2       |

### **PRE-MADE KITS**

| MODEL NUMBER | MODEL NAME                         |
|--------------|------------------------------------|
| D5ACC        | Deck Light Accessory Kit - 5 Pack  |
| D10ACC       | Deck Light Accessory Kit - 10 Pack |
| D20ACC       | Deck Light Accessory Kit - 20 Pack |

## **INDIVIDUAL ACCESSORIES**

| DYEXT   | Deck Light 'Y' Connector          |
|---------|-----------------------------------|
| D1t5EXT | Deck Light '1-to-5' Connector     |
| D12EXT  | Deck Light 12 ft. Extension Cable |
| D6EXT   | Deck Light 6 ft. Extension Cable  |