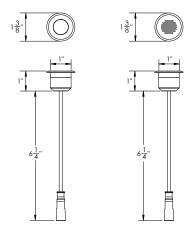

Our most innovative design yet! Whether you're building a new deck or retrofitting, installation couldn't be easier. Replacement is also a breeze using our proprietary connectors. With these sleek indicator lights, not only can you set the perfect mood for any outdoor gathering but you can ensure your guests' safety at the same time.

### **DIMENSIONS**



#### **TECHNICAL SPECIFICATIONS**

POWER INFORMATION

Voltage: 24V DC

Power: 1.5W

**Wiring:** Common Cathode LED configurations (connections to light should be Common, +24V Red,

+24V Green, +24V Blue)

### **Compatible Controllers:**

Q Full Color Duo Controller Q Full Color Mini Controller

Q Full Color Mini Outdoor Controller

Wire Length: 6 ft. Extension Cable Included

Material: Powder Coated Aluminum, Stainless Steel

### **FEATURES**







## **OPTIONS**



| MODEL NUMBER | MODEL NAME                                  | POWER |
|--------------|---------------------------------------------|-------|
| QD1A5        | Aluminum Deck Light (Standard)              | 1.5W  |
| QD2A5        | Aluminum Deck Light (w/ Glare Guard)        | 1.5W  |
| QD1SS        | Stainless Steel Deck Ligh