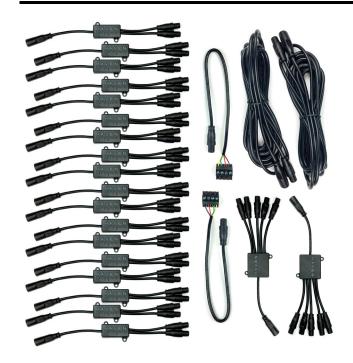

# **ACCESSORIES** DECK LIGHT ACCESSORY KIT

Depending on the size of the project, one of these Deck Light Accessory Kits will give you everything you need to finish the job.

| IN EACH KIT          | 5 Pack | 10 Pack | 20 Pack |
|----------------------|--------|---------|---------|
| 1-to-5 Connectors    | 0      | 1       | 2       |
| 'Y' Connectors       | 4      | 9       | 18      |
| Controller Connector | 1      | 1       | 2       |
| 12 ft. Extension     | 1      | 1       | 2       |

### **PRE-MADE KITS**

| MODEL NUMBER | MODEL NAME                         |
|--------------|------------------------------------|
| D5ACC        | Deck Light Accessory Kit - 5 Pack  |
| D10ACC       | Deck Light Accessory Kit - 10 Pack |
| D20ACC       | Deck Light Accessory Kit - 20 Pack |

### **INDIVIDUAL ACCESSORIES**

| DYEXT   | Deck Light 'Y' Connector          |
|---------|-----------------------------------|
| D1t5EXT | Deck Light '1-to-5' Connector     |
| D12EXT  | Deck Light 12 ft. Extension Cable |
| D6EXT   | Deck Light 6 ft. Extension Cable  |