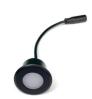

| Aluminum Deck Light (Standard)              | 1.5W  |
| QD2A5        | Aluminum Deck Light (w/ Glare Guard)        | 1.5W  |
| QD1SS        | Stainless Steel Deck Light (Standard)       | 1.5W  |
| QD2SS        | Stainless Steel Deck Light (w/ Glare Guard) | 1.5W  |

# **ACCESSORIES** DECK LIGHT ACCESSORY KIT



Depending on the size of the project, one of these Deck Light Accessory Kits will give you everything you need to finish the job.

| IN EACH KIT          | 5 Pack | 10 Pack | 20 Pack |
|----------------------|--------|---------|---------|
| 1-to-5 Connectors    | 0      | 1       | 2       |
| 'Y' Connectors       | 4      | 9       | 18      |
| Controller Connector | 1      | 1       | 2       |
| 12 ft. Extension     | 1      | 1       | 2       |

### **WORKS WITH**







**Full Color LED Deck Light** Aluminum · Glare Guard pg. 29



**Full Color LED Deck Light** Stainless Steel · Standard pg. 29

## **FEATURES**







**Full Color LED Deck Post Light** Aluminum · White pg. 30

### **PRE-MADE KITS**

| MODEL NUMBER | MODEL NAME                         |
|--------------|------------------------------------|
| D5ACC        | Deck Light Accessory Kit - 5 Pack  |
| D10ACC       | Deck Light Accessory Kit - 10 Pack |
| D20ACC       | Deck Light Accessory Kit - 20 Pack |

### **INDIVIDUAL ACCESSORIES**

| DYEXT   | Deck Light 'Y' Connector          |
|---------|-----------------------------------|
| D1t5EXT | Deck Light '1-to-5' Connector     |
| D12EXT  | Deck Light 12 ft. Extension Cable |
| D6EXT   | Deck Light 6 ft. Extension Cable  |