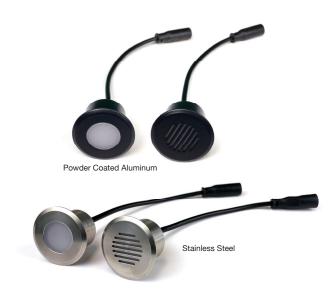

### **Compatible Controllers:**

Q Full Color Duo Controller Q Full Color Mini Controller

Q Full Color Mini Outdoor Controller

Wire Length: 6 ft. Extension Cable Included

Material: Powder Coated Aluminum, Stainless Steel