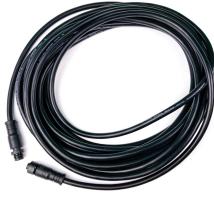

# **ACCESSORIES** BISTRO LIGHT ACCESSORIES

B250

B216

B249

| MODEL NUMBER | MODEL NAME                                   |
|--------------|----------------------------------------------|
| B216         | Bistro Light Connector with Flying Leads     |
| B248         | Bistro Light '1-to-3' Connector with End Cap |
| B249         | Bistro Light Extension Cable (25 ft.)        |
| B250         | Bistro Light to Deck Light Converter         |