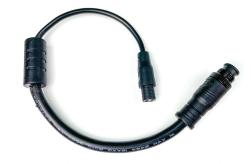

# **ACCESSORIES** BISTRO LIGHT ACCESSORIES

B250

B216

B249

| MODEL NUMBER | MODEL NAME                                   |
|--------------|----------------------------------------------|
| B216         | Bistro Light Connector with Flying Leads     |
| B248         | Bistro Light '1-to-3' Connector with End Cap |
| B249         | Bistro Light Extension Cable (25 ft.)        |
| B250         | Bistro Light to Deck Light Converter         |