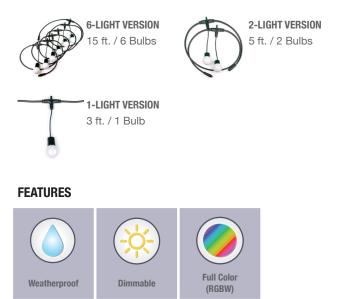

#### SIZE OPTIONS

#### CONSTRUCTION

| Length: | 6-Light Version: 15 ft.  |
|---------|--------------------------|
|         | 2-Light Version: 5 ft.   |
|         | 1-Light Version: 2.5 ft. |
|         |                          |

#### FEATURES