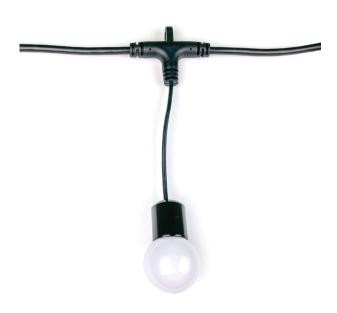

Keep the party outdoors all night long with our Full Color Bistro Lights. Whether you host gatherings regularly or you just want a touch of ambiance for your backyard, these are perfect for any patio area. Daisy chaining allows you to add up to 13 6-Light Strips using our Q Series Full Color Duo Controller.

Material: Powder Coated Aluminum Polycarbonate Bulbs

| MODEL NUMBER | MODEL NAME      | POWER |
|--------------|-----------------|-------|
| QBIST-15     | 6-Light Version | 9W    |
| QBIST-05     | 2-Light Version | ЗW    |
| QBIST-01     | 1-Light Version | 1.5W  |