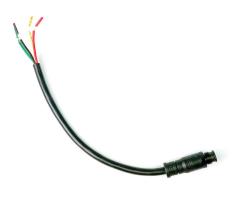

# **ACCESSORIES** BISTRO LIGHT ACCESSORIES

B250

B216

B249

| MODEL NUMBER | MODEL NAME                                   |
|--------------|----------------------------------------------|
| B216         | Bistro Light Connector with Flying Leads     |
| B248         | Bistro Light '1-to-3' Connector with End Cap |
| B249         | Bistro Light Extension Cable (25 ft.)        |
| B250         | Bistro Light to Deck Light Converter         |