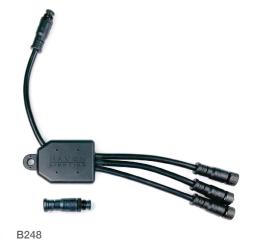

# **ACCESSORIES** BISTRO LIGHT ACCESSORIES

B250

B216

B249

| MODEL NUMBER | MODEL NAME                                   |
|--------------|----------------------------------------------|
| B216         | Bistro Light Connector with Flying Leads     |
| B248         | Bistro Light '1-to-3' Connector with End Cap |
| B249         | Bistro Light Extension Cable (25 ft.)        |
| B250         | Bistro Light to Deck Light Converter         |