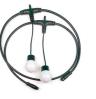

Material: Powder Coated Aluminum Polycarbonate Bulbs

| MODEL NUMBER | MODEL NAME      | POWER |
|--------------|-----------------|-------|
| QBIST-15     | 6-Light Version | 9W    |
| QBIST-05     | 2-Light Version | ЗW    |
| QBIST-01     | 1-Light Version | 1.5W  |

**OPTIONS** 

Smartphone

Control

# **ACCESSORIES** BISTRO LIGHT ACCESSORIES





B250



B216



B249

| MODEL NUMBER | MODEL NAME                                   |
|--------------|----------------------------------------------|
| B216         | Bistro Light Connector with Flying Leads     |
| B248         | Bistro Light '1-to-3' Connector with End Cap |
| B249         | Bistro Light Extension Cable (25 ft.)        |
| B250         | Bistro Light to Deck Light Converter         |

#### FEATURES



## **WORKS WITH**







Full Color LED Bistro Light 1 Bulb · 2.5 ft.