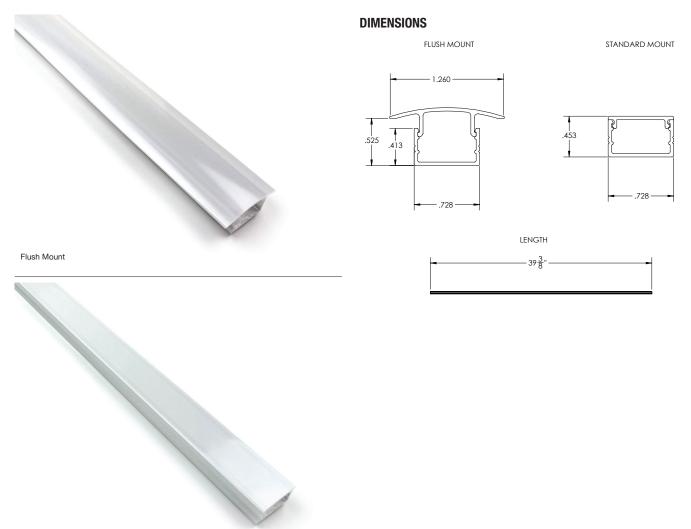

## Standard Mount

These anodized aluminum extrusions allow you to place our LED strips anywhere. The extrusion blocks the direct view of the LEDs themselves when looking from the side adding even more versatility to the Haven Lighting product lines. Paint them to camouflage them with their surroundings. They are 1 meter in length and come in groups of 5 and 10 or individually.

| MODEL NUMBER | QUANTITY | LENGTH         | CHANNEL FINISH    | COVER STYLE    |
|--------------|----------|----------------|-------------------|----------------|
| RE1A1        | 1 Pack   | 39 %" length   | Anodized Aluminum | Standard Mount |
| RE15A1       | 5 Pack   | 39 %" length   | Anodized Aluminum | Standard Mount |
| RE110A1      | 10 Pack  | 39 %" length   | Anodized Aluminum | Standard Mount |
| FE1A1        | 1 Pack   | 39 %" length   | Anodized Aluminum | Flush Mount    |
| FE15A1       | 5 Pack   | 39 3/8" length | Anodized Aluminum | Flush Mount    |
| FE110A1      | 10 Pack  | 39 3/8" length | Anodized Aluminum | Flush Mount    |