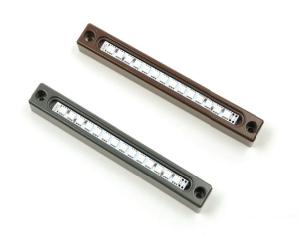

#### Innovative Design. Versatile. Easy to Install.

Our most innovative design, and the only light of its kind, for indoor or outdoor application. The perfect light to illuminate stair steps, kick lighting for the kitchen, retaining walls and under benches. These cast aluminum lights are powder coated, waterproof and have a concealed connector that make installation and replacement easy. An optional mounting plate is included with every light in case installation requires grout, cement or gravel, etc.

### CONSTRUCTION

Cast Aluminum Color Options: Gray, Brown

Wire Length: 15 ft.

### **OPTIONS**

| MODEL NUMBER | MODEL NAME              | FINISH           | POWER | INPUT / OUTPUT |
|--------------|-------------------------|------------------|-------|----------------|
| QAF6A2       | Full Color Accent Light | Brown / Aluminum | 3W    | 24V / NA       |
| QAF6A4       | Full Color Accent Light | Gray / Aluminum  | 3W    | 24V / NA       |