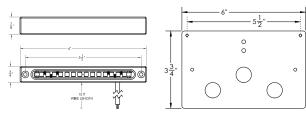

#### Innovative Design. Versatile. Easy to Install.

Our most innovative design, and the only light of its kind, for indoor or outdoor application. The perfect light to illuminate stair steps, kick lighting for the kitchen, retaining walls and under benches. These cast aluminum lights are powder coated, waterproof and have a concealed connector that make installation and replacement easy. An optional mounting plate is included with every light in case installation requires grout, cement or gravel, etc.

## **DIMENSIONS**



### **TECHNICAL SPECIFICATIONS**

POWER INFORMATION

Voltage: 24V DC Wattage: 3W

**Wiring:** Common Cathode LED configuration (connections to light should be Common, +24V Red, +24V Green,

+24V Blue)

# **Compatible Controllers:**

- Q Series Full Color Duo Controller Q Series Full Color Mini Controller
- Q Series Full Color Mini Outdoor Controller

### CONSTRUCTION

Cast Aluminum Color Options: Gray, Brown

Wire Length: 15 ft.

## **FEATURES**









### **OPTIONS**







| MODEL NUMBER | MODEL NAME              | FINISH           | POWER | INPUT / OUTPUT |
|--------------|-------------------------|------------------|-------|----------------|
| QAF6A2       | Full Color Accent Light | Brown / Aluminum | 3W    | 24V / NA       |
| QAF6A4       | Full Color Accent Light | Gray / Alumi