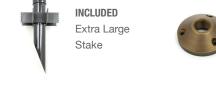

# 9 SERIES TIKI TORCH LIGHTS



The beautiful union of style, function and expression, our Tiki Lights handsomely beautify any outdoor living space. Constructed of solid brass with a brushed bronze finish, they feature a full burning torch that is perfect for every outdoor entertaining engagement. Enjoy the ambiance of full color light outdoors without pests. These lights have;

- Integrated LED design.
- Haven Lighting Anti-moisture connections.
- 20 fl. oz. tiki fluid capacity.

### DIMENSIONS



**TECHNICAL SPECIFICATIONS** 

POWER INFORMATION Voltage: 12V – 15V AC Wattage: 6W Max Voltage: 15V AC Brightness: 10 Levels

Full Color Specifications: See the last page of this guide Transformer: 9 Series required (sold separately)



## LUMENS

| WHITE | RED | GREEN | BLUE |
|-------|-----|-------|------|
| 497   | 157 | 243   | 114  |

### FEATURES



**AVAILABLE** 

Surface Mount\*

\*INCLUDED WITH CAPSTONE TIKI

| MODEL NUMBER  | ENCLOSURE | COLOR OPTION | LED/MAX POWER | STAKE OPTION      |
|---------------|-----------|--------------|---------------|-------------------|
| 9FT16W-400    | Capstone  | RGBW         | 6W / 7W       | Surface Mount     |
| 9FT26W-300    | Standard  | RGBW         | 6W / 7W       | Extra Large Stake |
| 9FT26W-400    | Standard  | RGBW         | 6W / 7W       | Surface Mount     |
| = Best Seller |           |              |               |                   |

## STAKE OPTIONS