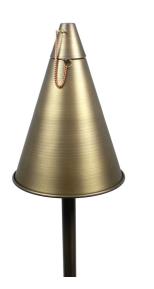

# 9 SERIES TIKI TORCH LIGHTS

The beautiful union of style, function and expression, our Tiki Lights handsomely beautify any outdoor living space. Constructed of solid brass with a brushed bronze finish, they feature a full burning torch that is perfect for every outdoor entertaining engagement. Enjoy the ambiance of full color light outdoors without pests. These lights have;