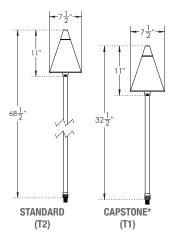

### DIMENSIONS

**TECHNICAL SPECIFICATIONS** 

POWER INFORMATION Voltage: 12V – 15V AC Wattage: 6W Max Voltage: 15V AC Brightness: 10 Levels

Full Color Specifications: See the last page of this guide Transformer: 9 Series required (sold separately)