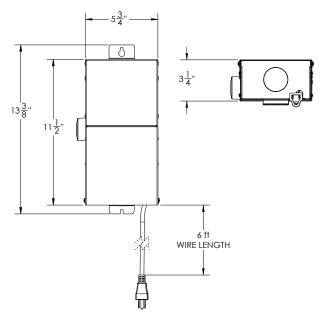

## 9 SERIES SMART TRANSFORMER (WiFi Enabled)



This Smart Transformer works exclusively with our 9 Series WiFi enabled line of landscape lighting and the Haven smartphone app. It may be mounted indoor or outdoor for easy installation. The transformer plugs into a regular outdoor wall outlet and contains a torodial core that offers cooler and quieter performance. This unit is easy to hide and packs 150W or 300W of lighting power.

## DIMENSIONS



## **TECHNICAL SPECIFICATIONS**

POWER INFORMATION

Voltage: 120V AC

Power Options: 150W, 300W

Output Voltage: 15V AC

**Note:** This transformer works exclusively with our 9 Series WiFi Enabled Line of lights.

Always disconnect the transformer from the electrical outlet before working on or installing this unit and/or any part of the lighting system.

## **FEATURES**



| MODEL NUMBER | FINISH          | POWER |
|--------------|-----------------|-------|
| 9TR150W      | Stainless Steel | 150W  |
| 9TR300W      | Stainless Steel | 300W  |