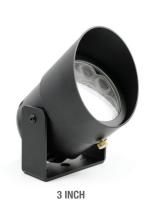

Sleek and modern, our LED aluminum up light creates the perfect light to accent a property's distinct features. These lights encourage expression and depth to landscapes while increasing a property's overall value. Powerful and refined, these up lights have;

- Integrated LEDs that are easily replaceable without removing the fixtures.
- · Infinite vertical tilt up to 270 degrees.
- · Haven Lighting anti-moisture connections.

## **FEATURES**

| MODEL NUMBER | COLOR OPTION | LED/MAX POWER | FIXTURE SIZE | STAKE OPTION | PRICE      |
|--------------|--------------|---------------|--------------|--------------|------------|
| 9PAU36W      | RGBW         | 6W / 7W       | 3 Inch       | Steel Spikes | 319.99 USD |