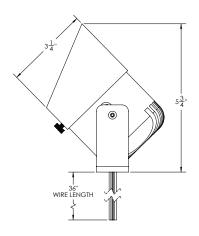

Sleek and modern, our LED aluminum up light creates the perfect light to accent a property's distinct features. These lights encourage expression and depth to landscapes while increasing a property's overall value. Powerful and refined, these up lights have;

- Integrated LEDs that are easily replaceable without removing the fixtures.
- · Infinite vertical tilt up to 270 degrees.
- · Haven Lighting anti-moisture connections.

## **DIMENSIONS**



## **TECHNICAL SPECIFICATIONS**

POWER INFORMATION

Voltage: 12V - 15V AC

Wattage: 6W

Max Voltage: 15V AC Brightness: 10 Levels

**Lens Angle:** 10°, 25°, 45°, and 60° included (45° for color) **Full Color Specifications:** See the last page of this guide **Transformer:** 9 Series Pro required (sold separately)

## **LUMENS**

| WHITE | RED | GREEN | BLUE |
|-------|-----|-------|------|
| 414   | 286 | 339   | 159  |

## **FEATURES**













| MODEL NUMBER | COLOR OPTION | LED/MAX POWER | FIXTURE SIZE | STAKE OPTION | PRICE      |
|--------------|--------------|---------------|--------------|--------------|------------|
| 9PAU36W      | RGBW         | 6W / 7W       | 3 Inch       | Steel Spikes | 319.99 USD |