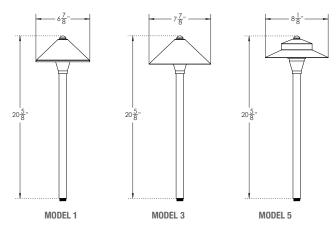

Create a safe, wandering path of light to guide guests to the door and throughout the property. Our path lights make a yard seem larger by framing it. Inviting and effective, path lights increase security and safety while maximizing charm and appeal. Choose from five models to fit the unique style and the architectural elegance of any outdoor living area. These lights have;

- Integrated LED design.
- · Haven Lighting Anti-moisture connections.
- · Secure lock shades.

## **DIMENSIONS**



## **TECHNICAL SPECIFICATIONS**

POWER INFORMATION **Voltage:** 12V – 15V AC

Wattage: 6W

Max Voltage: 15V AC Brightness: 10 Levels

Full Color Specifications: See the last page of this guide

**Transformer:** 9 Series required (sold separately)

## **LUMENS**

| WHITE | RED | GREEN | BLUE |
|-------|-----|-------|------|
| 497   | 157 | 243   | 114  |

## **FEATURES**











|   | MODEL NUMBER | COLOR OPTION | LED/MAX POWER | STAKE OPTION |
|---|--------------|--------------|---------------|--------------|
| 1 | 9FBP16W-0    | RGBW         | 6W / 7W       | Standard     |
| 2 | 9FBP26W-0    | RGBW         | 6W / 7W       | Standard     |
| 5 | 9FBP56W-0    | RGBW         | 6W / 7W       | Standard     |

= Best Seller