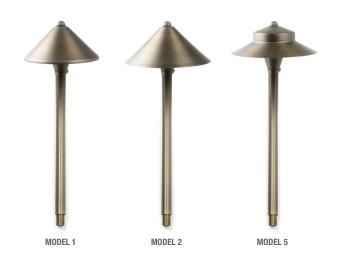

Create a safe, wandering path of light to guide guests to the door and throughout the property. Our path lights make a yard seem larger by framing it. Inviting and effective, path lights increase security and safety while maximizing charm and appeal. Choose from five models to fit the unique style and the architectural elegance of any outdoor living area. These lights have;

## **FEATURES**

|   | MODEL NUMBER | COLOR OPTION | LED/MAX POWER | STAKE OPTION |
|---|--------------|--------------|---------------|--------------|
| 1 | 9FBP16W-0    | RGBW         | 6W / 7W       | Standard     |
| 2 | 9FBP26W-0    | RGBW         | 6W / 7W       | Standard     |
| 5 | 9FBP56W-0    | RGBW         | 6W / 7W       | Standard     |