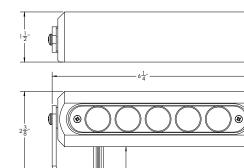

## **TECHNICAL SPECIFICATIONS**

DIMENSIONS

POWER INFORMATION Voltage: 12V AC or 12V DC Wattage: 3W Max Voltage: 15V AC or 15V DC Brightness: 10 Levels Lens Angle Options: 45°, 60° (45° Color) Full Color Specifications: See the last page of this guide Transformer: 9 Series required (sold separately)