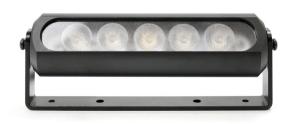

## 9 SERIES FEATURE LIGHTS

b

3 ft WIRE LENGTH

Our LED feature light is the epitome of style, performance and technology exclusive to Haven Home Lighting. A striking low-profile design, the custom optics distribute superior brightness while capturing the beauty of your small lawn features and hardscapes. The unique fixture shape is perfect to accent statues, small trees, rock walls or bushes, and is an excellent solution to highlight the architectural elegance of specialty dormer windows, porticos and roofs. These lights have;

- Integrated LED design.
- Vertical tilt up to 270 degrees.
- Haven Lighting Anti-moisture connections.