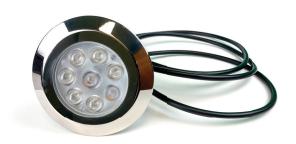

In the spirit of innovation, Haven Lighting has developed a one-of-a-kind full color core drill light (or paver light) perfect for any hardscaping project. These lights come in 3 unique styles; powder-coated aluminum, brass, and stainless steel with an electro polish finish. The electronics in these lights are the same as our best selling 3 inch full color up lights assuring Haven's outstanding quality and reliability.

### **OPTIONS**

| MODEL NUMBER | MATERIAL        | LED/MAX POWER | FIXTURE SIZE |
|--------------|-----------------|---------------|--------------|
| 9FAC36W      | Aluminum        | 6W / 7W       | 3 Inch Lens  |
| 9FBC36W      | Brass           | 6W / 7W       | 3 Inch Lens  |
| 9FSC36W      | Stainless Steel | 6W / 7W       | 3 Inch Lens  |