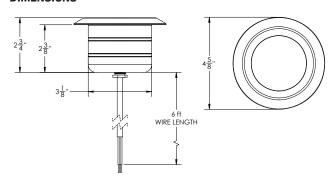

In the spirit of innovation, Haven Lighting has developed a one-of-a-kind full color core drill light (or paver light) perfect for any hardscaping project. These lights come in 3 unique styles; powder-coated aluminum, brass, and stainless steel with an electro polish finish. The electronics in these lights are the same as our best selling 3 inch full color up lights assuring Haven's outstanding quality and reliability.

# **DIMENSIONS**



# **TECHNICAL SPECIFICATIONS**

POWER INFORMATION

**Voltage:** 12V – 15V AC

Wattage: 6W

Max Voltage: 15V AC Brightness: 10 Levels

**Lens Angle:** 10°, 25°, 45°, and 60° included (45° for color) **Full Color Specifications:** See the last page of this guide

Transformer: 9 Series required (sold separately)

## **LUMENS**

| WHITE | RED | GREEN | BLUE |
|-------|-----|-------|------|
| 414   | 286 | 339   | 159  |

### **FEATURES**









### **OPTIONS**







| MODEL NUMBER | MATERIAL        | LED/MAX POWER | FIXTURE SIZE |
|--------------|-----------------|---------------|--------------|
| 9FAC36W      | Aluminum        | 6W / 7W       | 3 Inch Lens  |
| 9FBC36W      | Brass           | 6W / 7W       | 3 Inch Lens  |
| 9FSC36W      | Stainless Steel | 6W / 7W       | 3 Inch Lens