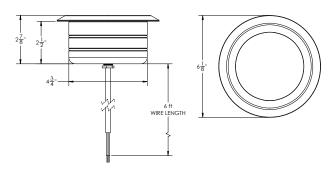

In the spirit of innovation, Haven Lighting has developed a one-of-a-kind full color core drill light (or paver light) perfect for any hardscaping project. These lights come in 3 unique styles; powder-coated aluminum, brass, and stainless steel with an electro polish finish. The electronics in these lights are the same as our best selling 3 inch full color up lights assuring Haven's outstanding quality and reliability.

## **DIMENSIONS**



### **TECHNICAL SPECIFICATIONS**

POWER INFORMATION
Voltage: 12V – 15V AC
Wattage Options: 14W
Max Voltage: 15V AC
Brightness: 10 Levels

Lens Angle Options: 15°, 25°, 45° and 60° included Full Color Specifications: See the last page of this guide

**Transformer:** 9 Series required (sold separately)

### **LUMENS**

| WHITE | RED | GREEN | BLUE |
|-------|-----|-------|------|
| 1780  | 733 | 1132  | 533  |

# **FEATURES**









#### **OPTIONS**







| MODEL NUMBER | MATERIAL        | LED/MAX POWER | FIXTURE SIZE |
|--------------|-----------------|---------------|--------------|
| 9FAC514W     | Aluminum        | 6W / 7W       | 3 Inch Lens  |
| 9FBC514W     | Brass           | 6W / 7W       | 3 Inch Lens  |
| 9FSC514W     | Stainless Steel | 6W / 7W       | 3 Inch Lens  |