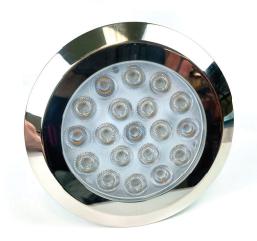

In the spirit of innovation, Haven Lighting has developed a one-of-a-kind full color core drill light (or paver light) perfect for any hardscaping project. These lights come in 3 unique styles; powder-coated aluminum, brass, and stainless steel with an electro polish finish. The electronics in these lights are the same as our best selling 3 inch full color up lights assuring Haven's outstanding quality and reliability.