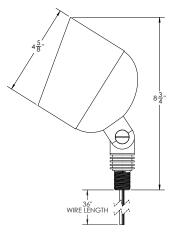

# 9 SERIES BRASS UP LIGHTS



A beautiful rubbed bronze finish and solid brass construction make this gorgeous up light ideal for any traditional lawn or landscape. These up lights are available in various sizes and wattages. The brass lights have;

- Integrated LEDs that are easily replaceable without removing the fixtures.
- Vertical tilt up to 270 degrees.

INCLUDED Standard Plastic Stake

• Haven Lighting Anti-moisture connections.

## DIMENSIONS



## **TECHNICAL SPECIFICATIONS**

POWER INFORMATION Voltage: 12V – 15V AC Wattage Options: 14W (10W RGB) Max Voltage: 15V AC Brightness: 10 Levels Lens Angle Options: 15°, 25°, 45° and 60° included Full Color Specifications: See the last page of this guide Transformer: 9 Series required (sold separately)

#### LUMENS

| WHITE | RED | GREEN | BLUE |
|-------|-----|-------|------|
| 1780  | 733 | 1132  | 533  |

#### FEATURES

**STAKE OPTIONS** 



| MODEL NUMBER                                                       | COLOR OPTION | LED/MAX POWER | FIXTURE SIZE | STAKE OPTION |  |  |
|--------------------------------------------------------------------|--------------|---------------|--------------|--------------|--|--|
| 9FBU514W-0 <b>XX</b>                                               | R