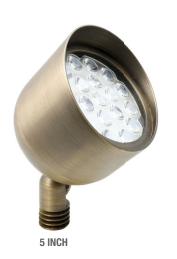

# 9 SERIES BRASS UP LIGHTS

A beautiful rubbed bronze finish and solid brass construction make this gorgeous up light ideal for any traditional lawn or landscape. These up lights are available in various sizes and wattages. The brass lights have;

#### FEATURES

**STAKE OPTIONS** 

| MODEL NUMBER                                                       | COLOR OPTION | LED/MAX POWER | FIXTURE SIZE | STAKE OPTION |  |  |
|--------------------------------------------------------------------|--------------|---------------|--------------|--------------|--|--|
| 9FBU514W-0 <b>XX</b>                                               | RGBW         | 14W / 18W     | 5 Inch       | Standard     |  |  |
| <b>XX</b> = Lens Angle (ie: 06=6°, 15=15°, 25=25°, 45=45°, 60=60°) |              |               |              |              |  |  |