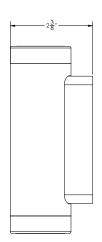

The perfect light for any outdoor living space. This sturdy powder-coated aluminum design mounts on any wall with ease. The 6W beam can shine upward, downward, or both. It's completely up to you. Control from anywhere or schedule these lights using our 9 Series Smart Transformer and the Haven Lighting Mobile App. With a 1 1/8 inch mounting bracket, this light is perfect for pool enclosures, lanais, or any outdoor living space.

- Integrated LEDs that are easily replaceable without removing the fixtures.
- · Control and scheduling from anywhere.
- Haven Lighting Anti-moisture connections.

## **DIMENSIONS**





## **TECHNICAL SPECIFICATIONS**

POWER INFORMATION

Voltage: 12V - 15V AC

Wattage: 6W

Max Voltage: 15V AC Brightness: 10 Levels

Full Color Specifications: See the last page of this guide

**Transformer:** 9 Series required (sold separately)

## **LUMENS**

| WHITE        | RED          | GREEN        | BLUE        |
|--------------|--------------|--------------|-------------|
| <b>207</b>   | <b>1</b> 43  | <b>1</b> 69  | <b>~</b> 79 |
| <b>▼</b> 207 | <b>▼</b> 143 | <b>▼</b> 169 | <b>→</b> 79 |

■ = top of fixture▼ = bottom of fixture

## **FEATURES**











| MODEL NUMBER | COLOR OPTION | LED/MAX POWER |
|--------------|--------------|---------------|
| 9FAW26W      | RGBW         | 6W / 7W       |