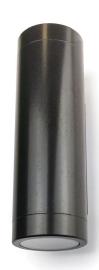

The perfect light for any outdoor living space. This sturdy powder-coated aluminum design mounts on any wall with ease. The 6W beam can shine upward, downward, or both. It's completely up to you. Control from anywhere or schedule these lights using our 9 Series Smart Transformer and the Haven Lighting Mobile App. With a 1 1/8 inch mounting bracket, this light is perfect for pool enclosures, lanais, or any outdoor living space.