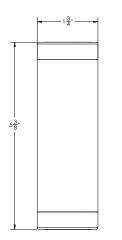

The perfect light for any outdoor living space. This sturdy powder-coated aluminum design mounts on any wall with ease. The 6W beam can shine upward, downward, or both. It's completely up to you. Control from anywhere or schedule these lights using our 9 Series Smart Transformer and the Haven Lighting Mobile App. With a 1 1/8 inch mounting bracket, this light is perfect for pool enclosures, lanais, or any outdoor living space.

- Integrated LEDs that are easily replaceable without removing the fixtures.
- · Control and scheduling from anywhere.
- Haven Lighting Anti-moisture connections.

## **DIMENSIONS**





## **TECHNICAL SPECIFICATIONS**

POWER INFORMATION

Voltage: 12V - 15V AC

Wattage: 6W

Max Voltage: 15V AC Brightness: 10 Levels

Full Color Specifications: See the last page of this guide

**Transformer:** 9 Series required (sold separately)

## **LUMENS**

| WHITE        | RED          | GREEN        | BLUE        |
|--------------|--------------|--------------|-------------|
| <b>207</b>   | <b>1</b> 43  | <b>1</b> 69  | <b>~</b> 79 |
| <b>▼</b> 207 | <b>▼</b> 143 | <b>▼</b> 169 | <b>→</b> 79 |

■ = top of fixture▼ = bottom of fixture

## **FEATURES**











| MODEL NUMBER | COLOR OPTION | LED/MAX POWER |
|--------------|--------------|---------------|
| 9FAW26W      | RGBW         | 6W / 7W       |