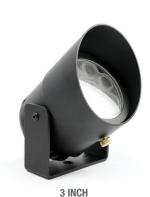

Sleek and modern, our LED aluminum up light creates the perfect light to accent a property's distinct features. These lights encourage expression and depth to landscapes while increasing a property's overall value. Powerful and refined, these up lights have;

- Integrated LEDs that are easily replaceable without removing the fixtures.
- Infinite vertical tilt up to 270 degrees.
- Haven Lighting Anti-moisture connections.

## **FEATURES**

| MODEL NUMBER | COLOR OPTION | LED/MAX POWER | FIXTURE SIZE | STAKE OPTION |
|--------------|--------------|---------------|--------------|--------------|
| 9FAU36W-2    | RGBW         | 6W / 7W       | 3 Inch       | Steel Spikes |