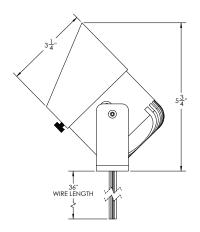

Sleek and modern, our LED aluminum up light creates the perfect light to accent a property's distinct features. These lights encourage expression and depth to landscapes while increasing a property's overall value. Powerful and refined, these up lights have;

- Integrated LEDs that are easily replaceable without removing the fixtures.
- Infinite vertical tilt up to 270 degrees.
- Haven Lighting Anti-moisture connections.

## **DIMENSIONS**



## **TECHNICAL SPECIFICATIONS**

POWER INFORMATION

**Voltage:** 12V – 15V AC

Wattage: 6W

Max Voltage: 15V AC Brightness: 10 Levels

Lens Angle: 10°, 25°, 45°, and 60° included (45° for color) Full Color Specifications: See the last page of this guide

Transformer: 9 Series required (sold separately)

## **LUMENS**

| WHITE | RED | GREEN | BLUE |
|-------|-----|-------|------|
| 414   | 286 | 339   | 159  |

## **FEATURES**













| MODEL NUMBER | COLOR OPTION | LED/MAX POWER | FIXTURE SIZE | STAKE OPTION |
|--------------|--------------|---------------|--------------|--------------|
| 9FAU36W-2    | RGBW         | 6W / 7W       | 3 Inch       | Steel Spikes |