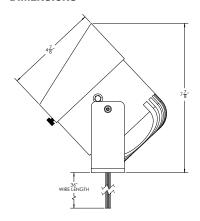

Sleek and modern, our LED aluminum up light creates the perfect light to accent a property's distinct features. These lights encourage expression and depth to landscapes while increasing a property's overall value. Powerful and refined, these up lights have;

- Integrated LEDs that are easily replaceable without removing the fixtures.
- Infinite vertical tilt up to 270 degrees.
- Haven Lighting Anti-moisture connections.

## **DIMENSIONS**



## **TECHNICAL SPECIFICATIONS**

POWER INFORMATION

Voltage: 12V – 15V AC Wattage Options: 14W Max Voltage: 15V AC Brightness: 10 Levels

Lens Angle Options: 15°, 25°, 45° and 60° included Full Color Specifications: See the last page of this guide

**Transformer:** 9 Series required (sold separately)

## **LUMENS**

| WHITE | RED | GREEN | BLUE |
|-------|-----|-------|------|
| 1780  | 733 | 1132  | 533  |

## **FEATURES**











| MODEL NUMBER         | COLOR OPTION | LED/MAX POWER | FIXTURE SIZE | STAKE OPTION |
|----------------------|--------------|---------------|--------------|--------------|
| 9FAU514W-2 <b>XX</b> | RGBW         | 14W / 18W     | 5 Inch       | Steel Spikes |

**XX** = Lens Angle (ie: 06=6°, 15=15°, 25=25°, 45=45°, 60=60°)