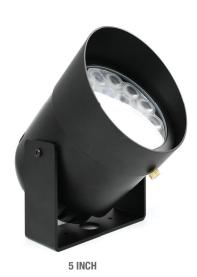

Sleek and modern, our LED aluminum up light creates the perfect light to accent a property's distinct features. These lights encourage expression and depth to landscapes while increasing a property's overall value. Powerful and refined, these up lights have;

- Integrated LEDs that are easily replaceable without removing the fixtures.
- Infinite vertical tilt up to 270 degrees.
- Haven Lighting Anti-moisture connections.