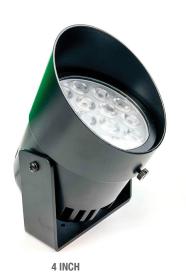

Sleek and modern, our LED aluminum up light creates the perfect light to accent a property's distinct features. These lights encourage expression and depth to landscapes while increasing a property's overall value. Powerful and refined, these up lights have;

- Integrated LEDs that are easily replaceable without removing the fixtures.
- · Infinite vertical tilt up to 270 degrees.
- Haven Lighting Anti-moisture connections.

## **FEATURES**

| MODEL NUMBER | COLOR OPTION | LED/MAX POWER | FIXTURE SIZE | STAKE OPTION |
|--------------|--------------|---------------|--------------|--------------|
| 9FAU410W-2   | RGBW         | 10W / 12W     | 4 Inch       | Steel Spikes |