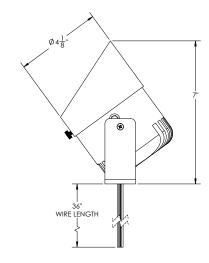

Sleek and modern, our LED aluminum up light creates the perfect light to accent a property's distinct features. These lights encourage expression and depth to landscapes while increasing a property's overall value. Powerful and refined, these up lights have;

- Integrated LEDs that are easily replaceable without removing the fixtures.
- · Infinite vertical tilt up to 270 degrees.
- Haven Lighting Anti-moisture connections.

## **DIMENSIONS**



## **TECHNICAL SPECIFICATIONS**

POWER INFORMATION

Voltage: 12V - 15V AC Wattage Options: 10W Max Voltage: 15V AC Brightness: 10 Levels

Lens Angle Options: 15°, 25°, 45° and 60° included Full Color Specifications: See the last page of this guide

Transformer: 9 Series required (sold separately)

## **LUMENS**

| WHITE | RED | GREEN | BLUE |
|-------|-----|-------|------|
| 1320  | 524 | 809   | 380  |

## **FEATURES**











| MODEL NUMBER | COLOR OPTION | LED/MAX POWER | FIXTURE SIZE | STAKE OPTION |
|--------------|--------------|---------------|--------------|--------------|
| 9FAU410W-2   | RGBW         | 10W / 12W     | 4 Inch       | Steel Spikes |