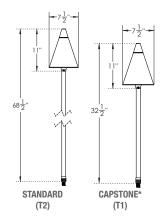

## **STAKE OPTIONS**

INCLUDED Extra Large Stake

**AVAILABLE**Surface Mount\*

\*INCLUDED WITH CAPSTONE TIKI

## **FEATURES**

| MODEL NUMBER | ENCLOSURE | COLOR OPTION          | LED/MAX POWER | STAKE OPTION      |
|--------------|-----------|-----------------------|---------------|-------------------|
| 6ST16W-4     | Capstone  | 2700K / 3000K / 4000K | 6W / 7W       | Surface Mount     |
| 6ST26W-3     | Standard  | 2700K / 3000K / 4000K | 6W / 7W       | Extra Large Stake |
| 6ST26W-4     | Standard  | 2700K / 3000K / 4000K | 6W / 7W       | Surface Mount     |