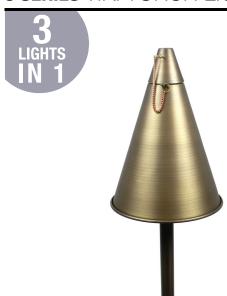

## **DIMENSIONS**

The beautiful union of style, function and expression, our Tiki Lights handsomely beautify any outdoor living space. Constructed of solid brass with a brushed bronze finish, they feature a full burning torch that is perfect for every outdoor entertaining engagement. These lights have;

- Integrated LED design.
- · Anti-moisture connections.
- 20 fl. oz. tiki fluid capacity.