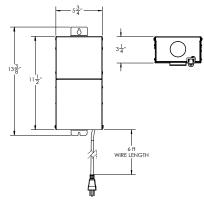

## **6 SERIES** STRATUS TRANSFORMER



Our smart low voltage transformer takes the frustration out of scheduling the on and off times for your low voltage outdoor lighting. Simple scheduling with the Haven app is all it takes. With our Automatic Time Adjustment feature, you won't need to worry about sunrise and sunset times changing throughout the year. It even adjusts for Daylight Savings Time. All the schedules are downloaded to your controller so your lights will never miss a beat even if your internet is down. You'll never be frustrated with antiquated lighting technology again.

## DIMENSIONS



## **TECHNICAL SPECIFICATIONS**

POWER INFORMATION

Voltage: 120V AC

Power Options: 150W, 300W

Output Voltage: 15V AC

Independent Zone Control: 2 Zones

**Note:** This Transformer works exclusively with our 6 Series Standard Line of Landscape Lighting or any other standard low voltage lighting. It is not compatible with our 9 Series WiFi Enabled Line.

Always disconnect the transformer from the electrical outlet before working on or installing this unit and/or any part of the lighting system.



MODEL NUMBERFINISHPOWER6STR150WStainless Steel150W6STR300WStainless Steel300W

## FEATURES