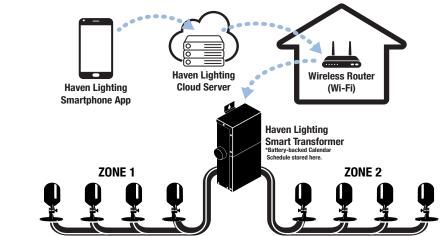

## **6 SERIES** STRATUS TRANSFORMER

Our smart low voltage transformer takes the frustration out of scheduling the on and off times for your low voltage outdoor lighting. Simple scheduling with the Haven app is all it takes. With our Automatic Time Adjustment feature, you won't need to worry about sunrise and sunset times changing throughout the year. It even adjusts for Daylight Savings Time. All the schedules are downloaded to your controller so your lights will never miss a beat even if your internet is down. You'll never be frustrated with antiquated lighting technology again.

## **TECHNICAL SPECIFICATIONS**

POWER INFORMATION

Voltage: 120V AC

Power Options: 150W, 300W

Output Voltage: 15V AC

Independent Zone Control: 2 Zones

**Note:** This Transformer works exclusively with our 6 Series Standard Line of Landscape Lighting or any other standard low voltage lighting. It is not compatible with our 9 Series WiFi Enabled Line.