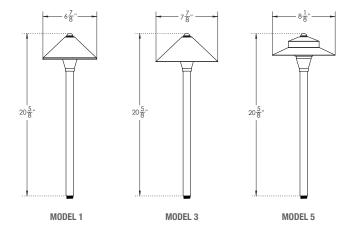

## **DIMENSIONS**

Create a safe, wandering path of light to guide guests to the door and throughout the property. Our path lights make a yard seem larger by framing it. Inviting and effective, path lights increase security and safety while maximizing charm and appeal. Choose from five models to fit the unique style and the architectural elegance of any outdoor living area. These lights have;