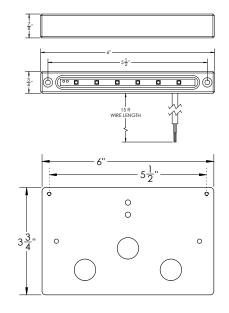

## **DIMENSIONS**

## CONSTRUCTION

Cast Aluminum Color Options: Gray, Brown

Wire Length: 15 ft.