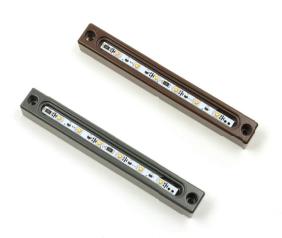

Slim and versatile, this accent light allows for maximum adaptability in any landscape project. The powder coated cast aluminum housing features discreet connector wire. The connector ensures installation ease and simple replacement. Accent lights are completely waterproof and come with a mounting plate in the event the installation calls for grout, gravel, etc. The light may also be mounted directly to a surface. These lights have;

## CONSTRUCTION

Cast Aluminum Color Options: Gray, Brown

Wire Length: 15 ft.

## **FEATURES**

| MODEL NUMBER | MODEL NAME         | LED/MAX POWER | FINISH   | COLOR OPTION |
|--------------|--------------------|---------------|----------|--------------|
| 627A2        | Brown Accent Light | 1W / 1.5W     | Aluminum | 2700K        |
| 627A4        | Gray Accent Light  | 1W / 1.5W     | Aluminum | 2700K        |