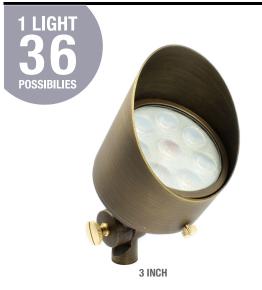

## 6 SERIES BRASS UP LIGHTS

DIMENSIONS

## FEATURES

|               | MODEL NUMBER | COLOR OPTION          | LED/MAX POWER | FIXTURE SIZE | STAKE OPTION |
|---------------|--------------|-----------------------|---------------|--------------|--------------|
|               | 6SBU36W-0    | 2700K / 3000K / 4000K | 6W / 7W       | 3 Inch       | Standard     |
| = Best Seller |              |                       |               |              |              |