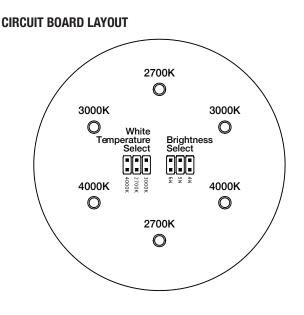

## TECHNICAL SPECIFICATIONS

Voltage: 12V - 15V AC

Max Voltage: 15V AC

Lumens: 690

POWER INFORMATION

Wattage: 3W, 4.5W, 6W (Selectable)

Lens Angle Options: 10°, 25°, 45°, and 60° included

Color Temperature: 2700K, 3000K, 4000K (Selectable)