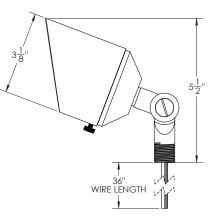

## 6 SERIES BRASS UP LIGHTS



DIMENSIONS



## TECHNICAL SPECIFICATIONS

Voltage: 12V - 15V AC

Max Voltage: 15V AC

Lumens: 690

POWER INFORMATION

Wattage: 3W, 4.5W, 6W (Selectable)

Lens Angle Options: 10°, 25°, 45°, and 60° included

Color Temperature: 2700K, 3000K, 4000K (Selectable)

Transformer: Stratus or Mosaic (sold separately)

A beautiful rubbed bronze finish and solid brass construction make this gorgeous up light ideal for any traditional lawn or landscape. Powerful, yet refined, these lights are available in various sizes and wattages. The brass lights have;

- Integrated LEDs that are easily replaceable without removing the fixtures.
- Vertical tilt up to 270 degrees.
- Haven Lighting Anti-moisture connections.



## FEATURES



|               | MODEL NUMBER | COLOR OPTION          | LED/MAX POWER | FIXTURE SIZE |