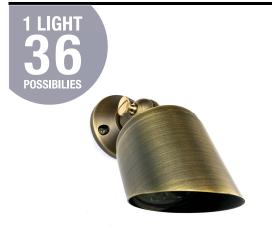

### DIMENSIONS

A beautiful rubbed bronze finish and solid brass construction make this gorgeous down light ideal for any feature you wish to illuminate. These down lights are available in a 3 inch fixture and 6 watts of power.

- Integrated LEDs that are easily replaceable without removing the fixtures.
- Vertical tilt up to 270 degrees.

INCLUDED

Surface

Haven Lighting Anti-moisture connections.