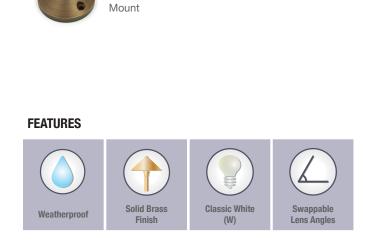

- Integrated LEDs that are easily replaceable without removing the fixtures.
- Vertical tilt up to 270 degrees.

INCLUDED

Surface

Haven Lighting Anti-moisture connections.

## **TECHNICAL SPECIFICATIONS**

POWER INFORMATION Voltage: 12V – 15V AC Wattage: 3W, 4.5W, 6W (Selectable) Max Voltage: 15V AC Lens Angle Options: 10°, 25°, 45°, and 60° included Lumens: 690 Color Temperature: 2700K, 3000K, 4000K (Selectable)