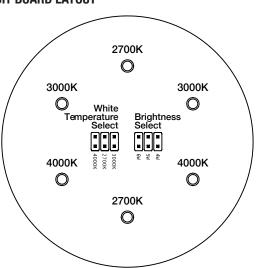

### CIRCUIT BOARD LAYOUT

| MODEL NUMBER | COLOR OPTION          | LED/MAX POWER | FIXTURE SIZE |
|--------------|-----------------------|---------------|--------------|
| 6SBD36W      | 2700K / 3000K / 4000K | 6W / 7W       | 3 Inch       |

## **TECHNICAL SPECIFICATIONS**

POWER INFORMATION Voltage: 12V – 15V AC Wattage: 3W, 4.5W, 6W (Selectable) Max Voltage: 15V AC Lens Angle Options: 10°, 25°, 45°, and 60° included Lumens: 690 Color Temperature: 2700K, 3000K, 4000K (Selectable)