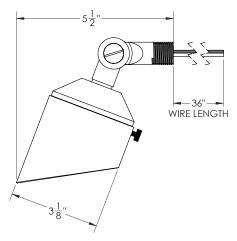

### DIMENSIONS

A beautiful rubbed bronze finish and solid brass construction make this gorgeous down light ideal for any feature you wish to illuminate. These down lights are available in a 3 inch fixture and 6 watts of power.

## **TECHNICAL SPECIFICATIONS**

POWER INFORMATION Voltage: 12V – 15V AC Wattage: 3W, 4.5W, 6W (Selectable) Max Voltage: 15V AC Lens Angle Options: 10°, 25°, 45°, and 60° included Lumens: 690 Color Temperature: 2700K, 3000K, 4000K (Selectable)