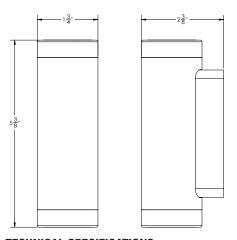

The perfect light for any outdoor living space. This sturdy powder-coated aluminum design mounts on any wall with ease. The 6W beam can shine upward, downward, or both. It's completely up to you. With our adjustable white technology, choose between 3 different color temperatures of white after you install, not before you buy. Making this the only LED wall sconce you'll ever need. With a 1 1/8 inch mounting bracket, this light is perfect for pool enclosures, lanais, or any outdoor living space.

- Integrated LEDs that are easily replaceable without removing the fixtures.
- Adjustable white technology allows you to choose between 2700K, 3000K and 4000K at any time.
- Haven Lighting Anti-moisture connections.

## **DIMENSIONS**



## **TECHNICAL SPECIFICATIONS**

POWER INFORMATION

**Voltage:** 12V - 15V AC

Wattage: 6W

Max Voltage: 15V AC Lumens: 345 per side

Color Temperature: 2700K, 3000K, 4000K (Selectable)
Transformer: Stratus or Mosaic (sold separately)

## **FEATURES**







| MODEL NUMBER | COLOR OPTION          | LED/MAX POWER |
|--------------|-----------------------|---------------|
| 6SAW26W      | 2700K / 3000K / 4000K | 6W / 7W       |