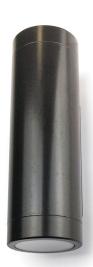

The perfect light for any outdoor living space. This sturdy powder-coated aluminum design mounts on any wall with ease. The 6W beam can shine upward, downward, or both. It's completely up to you. With our adjustable white technology, choose between 3 different color temperatures of white after you install, not before you buy. Making this the only LED wall sconce you'll ever need. With a 1 1/8 inch mounting bracket, this light is perfect for pool enclosures, lanais, or any outdoor living space.