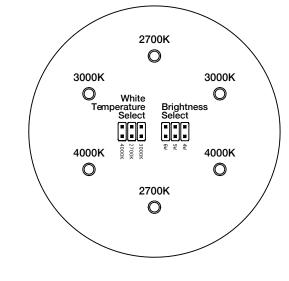

## **TECHNICAL SPECIFICATIONS**

**CIRCUIT BOARD LAYOUT** 

POWER INFORMATION Voltage: 12V – 15V AC Wattage: 3W. 4.5W, 6W (Selectable) Max Voltage: 15V AC Lens Angle: 10°, 25°, 45°, and 60° included Lumens: 690 Color Temperature: 2700K, 3000K, 4000K (Selectable) Transformer: Stratus or Mosaic (sold separately)