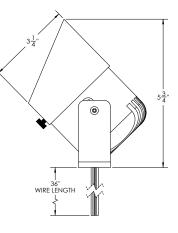

## 6 SERIES ALUMINUM UP LIGHTS



Sleek and modern, our LED aluminum up light creates the perfect light to accent a property's distinct features. These lights encourage expression and depth to landscapes while increasing a property's overall value. Powerful and refined, these lights have;

- Integrated LEDs that are easily replaceable without removing the fixtures.
- Infinite vertical tilt up to 270 degrees.
- Haven Lighting Anti-moisture connections.

## DIMENSIONS



## **TECHNICAL SPECIFICATIONS**

**CIRCUIT BOARD LAYOUT** 

POWER INFORMATION Voltage: 12V – 15V AC Wattage: 3W. 4.5W, 6W (Selectable) Max Voltage: 15V AC Lens Angle: 10°, 25°, 45°, and 60° included Lumens: 690 Color Temperature: 2700K, 3000K, 4000K (Selectable) Transformer: Stratus or Mosaic (sold separately)



## FEATURES



|               | MODEL NUMBER | COLOR SELECTIONS      | LED/MAX POWER | FIXTURE SIZE | STAKE OPTION |
|---------------|--------------|-----------------------|---------------|--------------|--------------|
|               | 6SAU36W-2    | 2700K / 3000K / 4000K | 6W / 7W       | 3 Inch       | Steel Spikes |
| = Best Seller |              |                       |               |              |              |