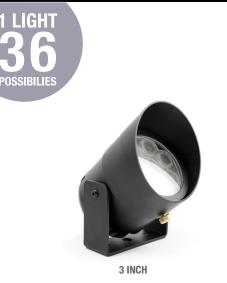

## 6 SERIES ALUMINUM UP LIGHTS

Sleek and modern, our LED aluminum up light creates the perfect light to accent a property's distinct features. These lights encourage expression and depth to landscapes while increasing a property's overall value. Powerful and refined, these lights have;

## FEATURES

|               | MODEL NUMBER | COLOR SELECTIONS      | LED/MAX POWER | FIXTURE SIZE | STAKE OPTION |
|---------------|--------------|-----------------------|---------------|--------------|--------------|
|               | 6SAU36W-2    | 2700K / 3000K / 4000K | 6W / 7W       | 3 Inch       | Steel Spikes |
| = Best Seller |              |                       |               |              |              |