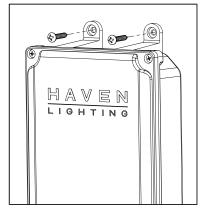

## Wiring

Connect wires to connectors

Plug in connectors

Mount to wall & plug into power