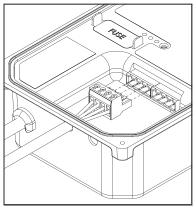

## Wiring

Connect wires to connectors

Plug in connectors

Mount to wall & plug into power