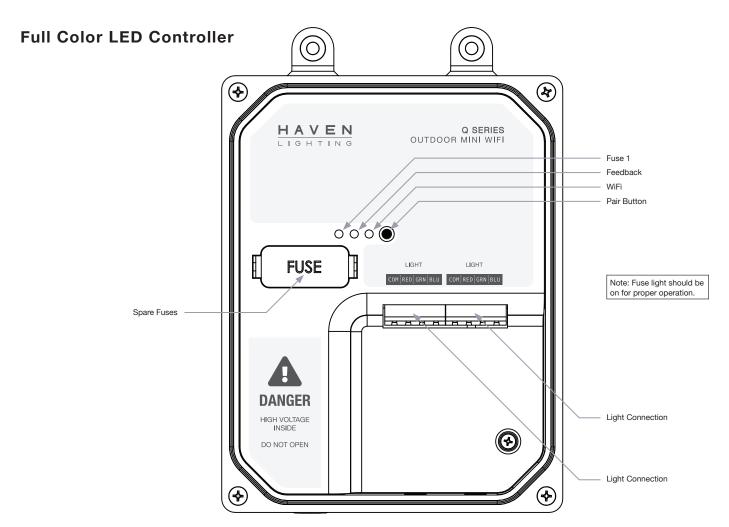

### What's in the Box?

- 1 x Q Series Outdoor Mini WiFi LED Controller
- 2 x Connectors

## **Technical Information**

Voltage: 10 - 28 V DC

Power: 96W

WiFi Frequency: 2.4 Ghz

Configured to work with Common Cathode LED configurations (connections to light should be Negative, R, G, B)

120 V AC to 24 V DC Power Supply Attached