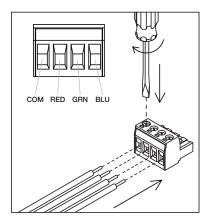

## Wiring

Connect wires to connectors

Plug in connectors

Mount to wall & plug into power