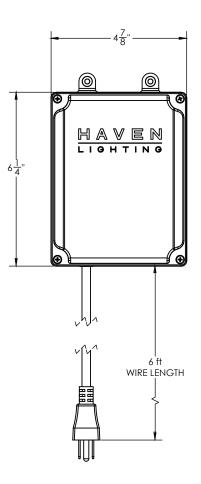

### What's in the Box?

- 1 x Q Series Outdoor Mini WiFi LED Controller
- 2 x Connectors

## **Technical Information**

Voltage: 10 - 28 V DC

Power: 96W

WiFi Frequency: 2.4 Ghz

Configured to work with Common Cathode LED configurations (connections to light should be Negative, R, G, B)

120 V AC to 24 V DC Power Supply Attached