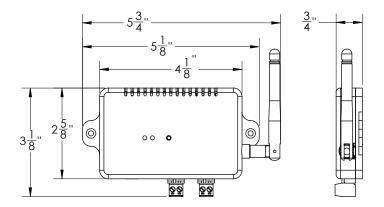

STEP 3: Plug in connectors



STEP 4: Mount controller



STEP 5: Connect to power

havenlighting.com 1 RevI

<sup>\*</sup> Wireless Wall Switch NOT included with WiFi version. see attached Wireless Wall Switch guide.

#### **Classic White LED Controller**





## **Technical Information**

Voltage: 10 - 26 V DC

**Current:** Total Current: 4 Amps

120 V AC to 24 V DC Power Supply Included

## **Color Information**

**Dimming Capability: 15 Brightness Levels** 

# **Wiring Configurations**

When used in conjunction with the K Series - Under Cabinet Lights we highly recommend using the K Series - Under Cabinet Wire.

When used with all of our other products we recommend using the K Series - Direct Burial/In Wall 2 Conductor Wire when extra wire is required for connection to the lights.