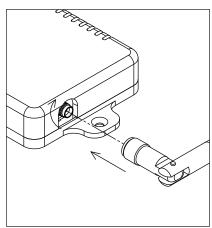

STEP 1: Connect Antenna

STEP 2: Connect wires to connectors

STEP 3: Plug in connectors

STEP 4: Mount controller

STEP 5: Connect to power

havenlighting.com 1 RevI

<sup>\*</sup> Wireless Wall Switch NOT included with WiFi version. see attached Wireless Wall Switch guide.