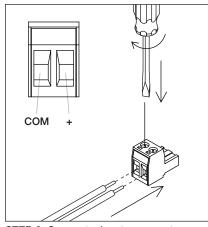

STEP 1: Connect Antenna

STEP 2: Connect wires to connectors

STEP 3: Plug in connectors

STEP 4: Mount controller

STEP 5: Connect to power

havenlighting.com 1 RevI

<sup>\*</sup> Wireless Wall Switch NOT included with WiFi version. see attached Wireless Wall Switch guide.