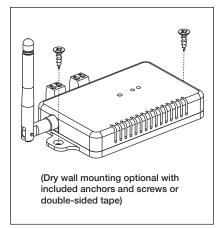

STEP 1: Connect Antenna

STEP 2: Connect wires to connectors

STEP 3: Plug in connectors

STEP 4: Mount controller

STEP 5: Connect to power

havenlighting.com 1 RevI

<sup>\*</sup> Wireless Wall Switch NOT included with WiFi version. see attached Wireless Wall Switch guide.