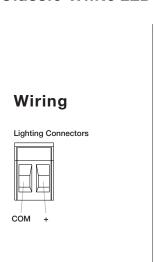

# **Wiring Configurations**

When used in conjunction with the K Series - Under Cabinet Lights we highly recommend using the K Series - Under Cabinet Wire.

When used with all of our other products we recommend using the K Series - Direct Burial/In Wall 2 Conductor Wire when extra wire is required for connection to the lights.