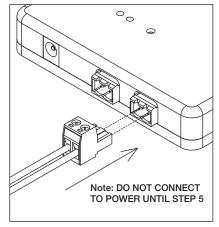

STEP 1: Connect Antenna

STEP 2: Connect wires to connectors

STEP 3: Plug in connectors

STEP 4: Mount controller

STEP 5: Connect to power

havenlighting.com 1 RevI

<sup>\*</sup> Wireless Wall Switch NOT included with WiFi version. see attached Wireless Wall Switch guide.