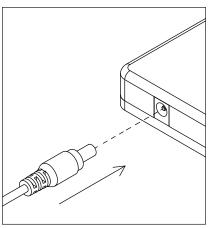

STEP 1: Connect Antenna

STEP 2: Connect wires to connectors

STEP 3: Plug in connectors

STEP 4: Mount controller

STEP 5: Connect to power

havenlighting.com 1 RevI

<sup>\*</sup> Wireless Wall Switch NOT included with WiFi version. see attached Wireless Wall Switch guide.