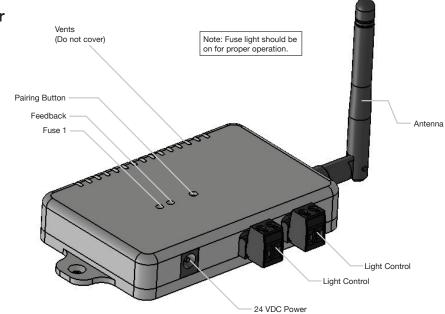

## **Storage and Mounting**

This lighting controller must be mounted in a clean and dry environment with good ventilation. Do not block or cover the vents in the enclosure. Avoid mounting the controller within a metal enclosure. If this is a requirement, we highly recommend that your purchase an antenna extender cable and mount the antenna outside the metal enclosure.

STEP 1: Connect Antenna

STEP 2: Connect wires to connectors

STEP 3: Plug in connectors

STEP 4: Mount controller

STEP 5: Connect to power

havenlighting.com 1 RevI

<sup>\*</sup> Wireless Wall Switch NOT included with WiFi version. see attached Wireless Wall Switch guide.

#### **Classic White LED Controller**