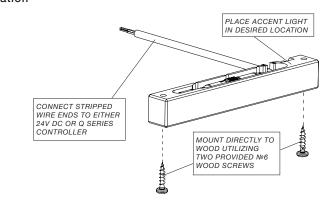

--------------|---------------------|
| VOLTAGE | 24V DC               | 24V DC                  | 9-15V AC or DC      |
| CURRENT | 125mA                | 125mA                   | 40mA @ 12V          |
| WATTAGE | 3W                   | 3W                      | 1W                  |

| WIRING | Q SERIES: FULL COLOR | K SERIES: CLASSIC WHITE | 6 SERIES: LANDSCAPE |
|--------|----------------------|-------------------------|---------------------|
| BLACK  | Common               | Common                  | 9-15V AC / Common   |
| RED    | Red (+24V)           | Red (+24V)              | 9-15V AC / Common   |
| BLUE   | Blue (+24V)          | Not Used                | Not Used            |
| GREEN  | Green (+24V)         | Not Used                | Not Used            |



## Installation



## Installation with Mounting Plate