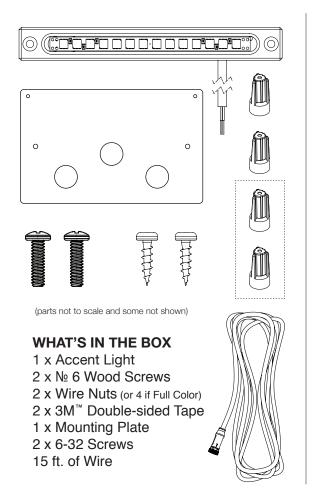

-------|-------------------------|---------------------|
| VOLTAGE | 24V DC               | 24V DC                  | 9-15V AC or DC      |
| CURRENT | 125mA                | 125mA                   | 40mA @ 12V          |
| WATTAGE | 3W                   | 3W                      | 1W                  |

| WIRING | Q SERIES: FULL COLOR | K SERIES: CLASSIC WHITE | 6 SERIES: LANDSCAPE |
|--------|----------------------|-------------------------|---------------------|
| BLACK  | Common               | Common                  | 9-15V AC / Common   |
| RED    | Red (+24V)           | Red (+24V)              | 9-15V AC / Common   |
| BLUE   | Blue (+24V)          | Not Used                | Not Used            |
| GREEN  | Green (+24V)         | Not Used                | Not Used            |



## Installation



## Installation with Mounting Plate