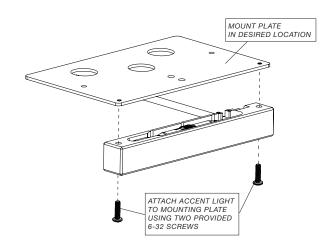

VOLTAGE | 24V DC               | 24V DC                  | 9-15V AC or DC      |
| CURRENT | 125mA                | 125mA                   | 40mA @ 12V          |
| WATTAGE | 3W                   | 3W                      | 1W                  |

| WIRING | Q SERIES: FULL COLOR | K SERIES: CLASSIC WHITE | 6 SERIES: LANDSCAPE |
|--------|----------------------|-------------------------|---------------------|
| BLACK  | Common               | Common                  | 9-15V AC / Common   |
| RED    | Red (+24V)           | Red (+24V)              | 9-15V AC / Common   |
| BLUE   | Blue (+24V)          | Not Used                | Not Used            |
| GREEN  | Green (+24V)         | Not Used                | Not Used            |



## Installation



## Installation with Mounting Plate