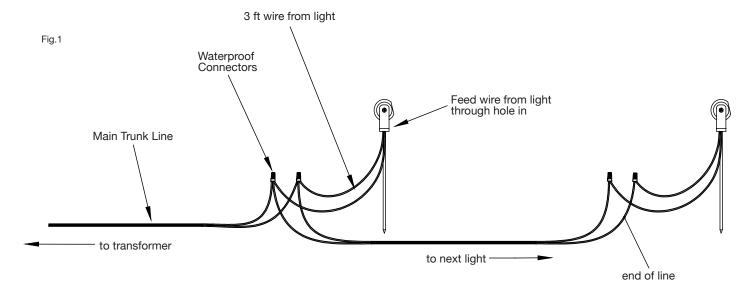

## WIRING INSTRUCTIONS

We recommend using 12 AWG low voltage UL rated direct burial landscape wire.

- 1. Unplug the landscape power transformer.
- Connect one wire of the Main Trunk Line to the Common terminal and connect the other wire of the Main Trunk Line to 15 VAC terminal on the landscape transformer.
- 3. At the light, cut the Trunk Line and connect wire to one wire from the light and the other wire in the light. (See Fig.1 on the back of this card)
- Use the Outdoor Rated Waterproof Wire Nut Connectors to connect the wires together. If you would like to add more lights to the trunk line, then include continuation of the trunk line as well.

**TIP:** The lights need at least 11 VAC to work properly. Based on voltage drop due to load on the Main Trunk Line, you may need to move up a voltage terminal to assure there is a minimum of 11 VAC at the light.