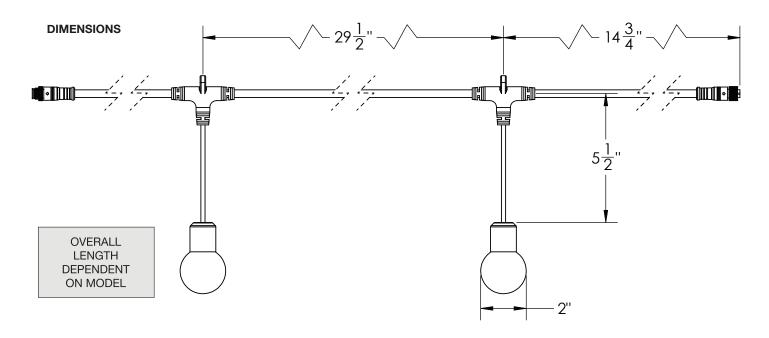

## **TECHNICAL INFORMATION**

# CONSTRUCTION

| MATERIAL    | Powder Coated Aluminum fixtures with Polycarbonate Bulbs                     |
|-------------|------------------------------------------------------------------------------|
| WIRE LENGTH | 15 ft. (6 Light Version), 5 ft. (2 Light Version), 2.5 ft. (1 Light Version) |
| DIMENSIONS  | See below                                                                    |