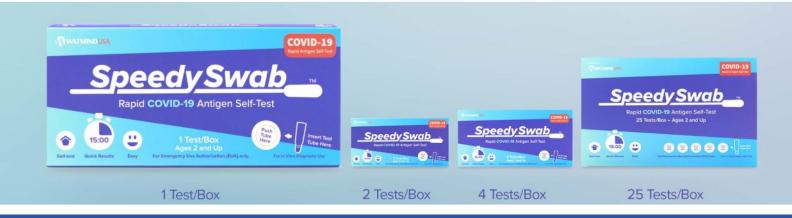

#### Sizes:

SpeedySwab is conveniently sized for all your testing needs:

**1 Test/Box:** 5.5 x 2.5 x 0.75 inches

**2 Tests/Box:** 5.5 x 2.75 x 0.875 inches

**4 Tests/Box:** 5.875 x 3 x 1.5 inches

**25 Tests/Box:** 9 x 5.7 x 2.75 inches