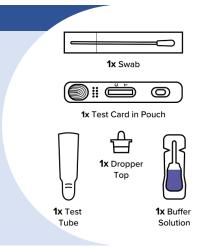

### **Components:**

- 1 x Test Card
- 1 x Buffer Solution
- 1 x Sterile Swab
- 1 x Test Tube
- 1 x Dropper Top
- 1 x Tube Holder
- 1 x Instructions for Use