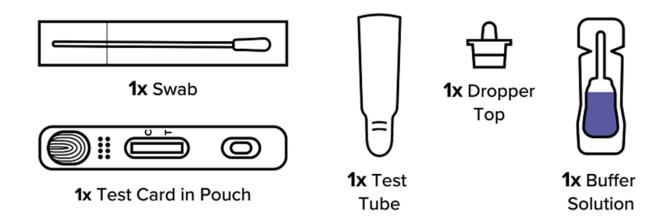

### **Components:**

- 1 x Test Card
- 1 x Buffer Solution
- 1 x Sterile Swab
- 1 x Test Tube
- 1 x Dropper Top
- 1 x Tube Holder
- 1 x Instructions for Use