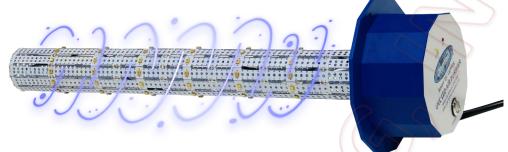

## UVC In-Duct LED Disinfection Lighting

Olympia's patent-pending UVC Air Disinfection solutions facilitate a healthy indoor environment and peace of mind.

Our In-Duct devices produce UVC light at optimal disinfection wavelength in circulating air systems, strong enough to deactivate microorganisms such as Bacteria, Viruses, and Mold.

## UVC In-Duct LED Disinfection Lighting

Safely Disinfect the Air from Viruses, Bacteria & Mold Simple Installation, Mounts in Seconds **UVC Irradiation & Air Convection** High UVC Intensity (μW/cm²) 5-Years | 30,000 Hours Warranty<sup>(\*)</sup>