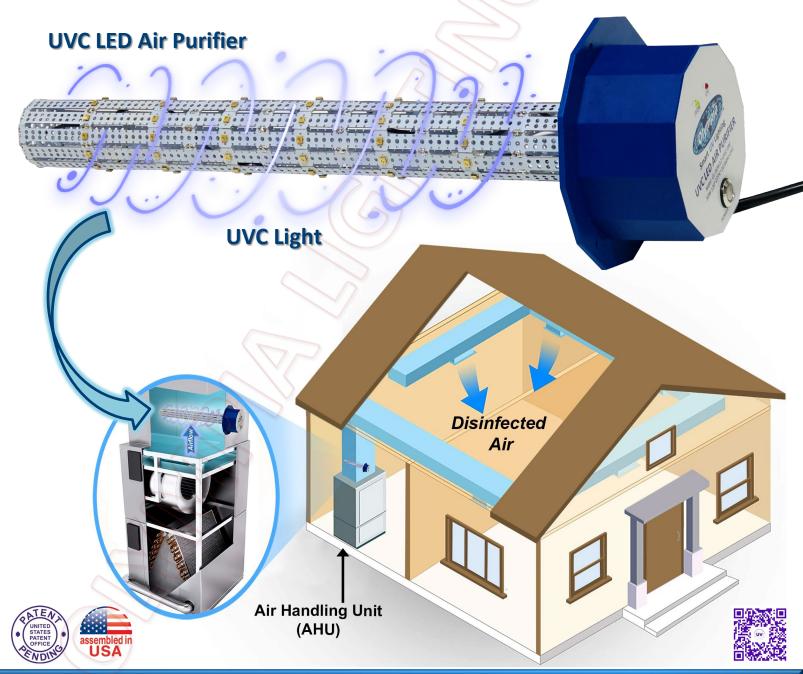

## UVC In-Duct LED Disinfection Lighting

Olympia's patent-pending UVC Air Disinfection solutions facilitate a healthy indoor environment and peace of mind.

Our In-Duct devices produce UVC light at optimal disinfection wavelength in circulating air systems, strong enough to deactivate microorganisms such as Bacteria, Viruses, and Mold.

## UVC In-Duct LED Disinfection Lighting

Safely Disinfect the Air from Viruses, Bacteria & Mold Simple Installation, Mounts in Seconds **UVC Irradiation & Air Convection** High UVC Intensity (μW/cm²) 5-Years | 30,000 Hours Warranty<sup>(\*)</sup>

| Model            | Product                                                        | Size        | Power | Flux               | HVAC   |
|------------------|----------------------------------------------------------------|-------------|-------|--------------------|--------|
| CL-30W12-UVC-DM  | UVC In-Duct LED Air Purifier Omni- Directional 30W 120~277VAC  | Ø5" x L 15" | 30W   | 40μW/cm²<br>@ 1ft  | 3 Ton  |
| CL-60W12-UVC-DM  | UVC In-Duct LED Air Purifier Omni- Directional 60W 120~277VAC  | Ø5" x L 17" | 60W   | 80μW/cm²<br>@ 1ft  | 5 Ton  |
| CL-100W12-UVC-DM | UVC In-Duct LED Air Purifier Omni- Directional 100W 120~277VAC | Ø5" x L 17" | 100W  | 120μW/cm²<br>@ 1ft | >5 Ton |
|                  |                                                                |             |       |                    |        |