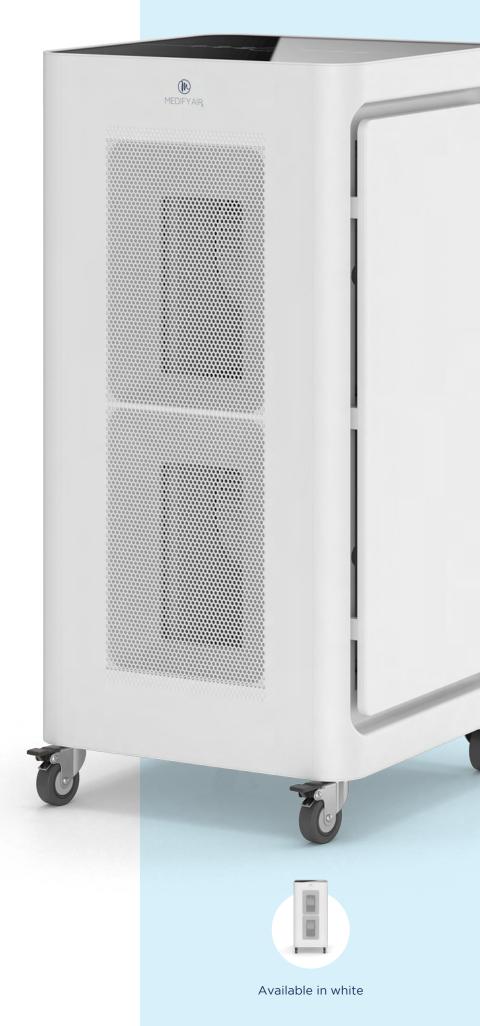

## MA-1000

The MA-1000 is equipped with powerful technology and high-grade filtration, offering massive coverage for schools, medical offices, laboratories, and other businesses. On wheels, it's easy to transport from room to room to cover 3,750 square feet every 30 minutes. It has four True HEPA H14 filters that effectively remove 99.99% of harmful toxins including dust, mold spores, allergens, smog, virus and bacteria particles, down to 0.1 microns.

## **Function**

- 0-24 Hour Timer
- 2-Sided Air Intake
- 4 Fan Speeds
- Auto Mode
- Dimmer
- Filter Indicator
- UV Disinfection
- Tempered Glass Top
- Laser Sensor with Digital PM Indicator
- Double DC Motors
- Metal Frame/ Covers

## **Parameter**

CADR: 1700m<sup>3</sup>/h
Effective Area:

• 1875 sq.ft. every 15 min.

• 3750 sq. ft every 30 min.

Power: 200W

Electric Voltage: 120V / 60HZ

Max Noise: < 66 dBA Net Weight: 88 LBS

**Dimensions:** 22.8"L x 22.8"W x 47.2"H