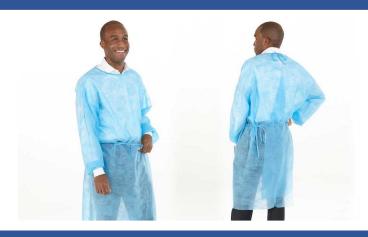

#### **Features:**

- Breathable, flexible, and strong enough for tough duties
- Made from lightweight fluid-resistant multi-ply material
- Sized for full coverage and flexibility
- Constructed with waist and neck ties to ensure secure fit
- For use in food service, industrial applications, and laboratory applications

### **Product Description:**

**Type:** Level 1 Isolation Gown **Material:** 100% Non-woven PP

Features: Round collar, belt, white knitted

cuffs

Color: Blue

Packaging: 10 Pieces per Pack,

100 Packs per Case 35 Cases per Pallet