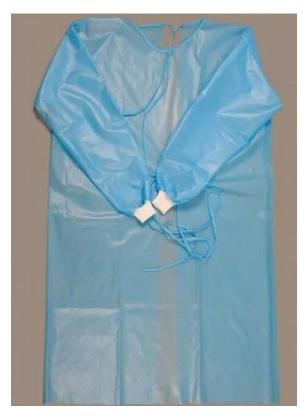

### **Product Description:**

**Type:** Level 1 Isolation Gown **Material:** 100% Non-woven PP

Features: Round collar, belt, white knitted

cuffs

Color: Blue

Packaging: 10 Pieces per Pack,

100 Packs per Case 35 Cases per Pallet

## **Technical Specs:**

**Item:** Level 1 Isolation Gown **Fabric:** 100% Non-woven PP

Style: Tie on collar and waist, white knitted

cuffs

**Body:** 1 piece **Size**: 2XL Fit All

**Expiration Date: 2025-08-20** 