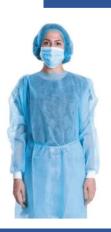

# Level 1 Isolation Gown

Our Level 1 isolation gown is designed for reliable and comfortable protection without restrictions on body movement.

The gown provides protection and acts as a lightweight protective barrier against liquids, dust, and grime.

AAMI guidelines are a widely accepted system of classification for protective apparel based on liquid barrier performance, and our gown conforms to AAMI Level 1.

The gown helps reduce the risk of contamination and transmission of infectious organisms.

It is made from PP non-woven fabric that give medical personnel the confidence and comfort they need to deliver the best possible patient care.