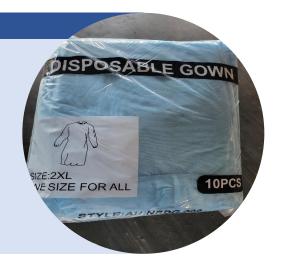

### **Product Description:**

**Type:** Level 1 Isolation Gown **Material:** 100% Non-woven PP

Features: Round collar, belt, white knitted

cuffs

Color: Blue

Packaging: 10 Pieces per Pack,

100 Packs per Case 35 Cases per Pallet

Size: 2XL Fit All

## **Technical Specs:**

**Item:** Level 1 Isolation Gown **Fabric:** 100% Non-woven PP

Style: Tie on collar and waist, white knitted

cuffs

**Body:** 1 piece **Size**: 2XL Fit All

**Expiration Date: 2025-08-20** 