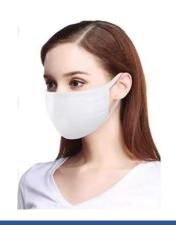

#### **Cloth Mask Features:**

- 3-ply washable Cloth Face Mask with elastic ear loops
- Soft, stretch elastic band loops for comfortable fit around ears
- Comfortable, reusable cloth mask for daily use
- Maximum coverage of nose, mouth and chin when fully expanded

### **Product Description:**

Material: 70% Polyethylene, 30% cotton

**Protection:** Dust, Pollen **Filter:** middle layer, SMS

Sizes: XS, S, M, L, XL

Case Size: 19.7" x 15.7" x 15.7"

GW / Case: 48.5 LB

Packaging: Individually packed