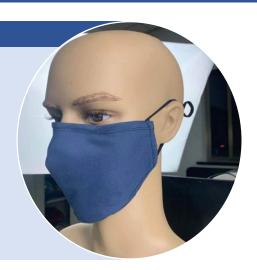

#### **Cloth Mask Features:**

- 3-ply washable Cloth Face Mask with elastic ear loops
- Soft, stretch elastic band loops for comfortable fit around ears
- Comfortable, reusable cloth mask for daily use
- Maximum coverage of nose, mouth and chin when fully expanded