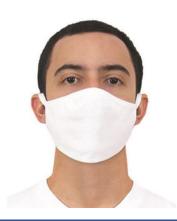

#### **Cloth Mask Features:**

- 3-ply washable Cloth Face Mask with elastic ear loops
- Soft, stretch elastic band loops for comfortable fit around ears
- Comfortable, reusable cloth mask for daily use
- Maximum coverage of nose, mouth and chin when fully expanded

### **Product Description:**

Material: 70% Polyethylene, 30% cotton

**Protection:** Dust, Pollen **Filter:** middle layer, SMS

Sizes: XS, S, M, L, XL

Case Size: 19.7" x 15.7" x 15.7"

GW / Case: 48.5 LB

Packaging: Individually packed