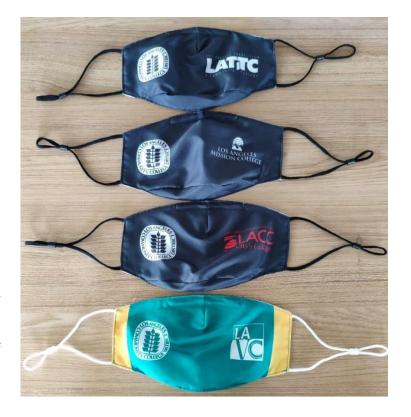

#### **Cloth Mask Features:**

- 3-ply washable Cloth Face Mask with elastic ear loops
- Soft, stretch elastic band loops for comfortable fit around ears
- Comfortable, reusable cloth mask for daily use
- Maximum coverage of nose, mouth and chin when fully expanded

### **Product Description:**

Material: 70% Polyethylene, 30% cotton

**Protection:** Dust, Pollen **Filter:** middle layer, SMS

Sizes: XS, S, M, L, XL

Case Size: 19.7" x 15.7" x 15.7"

GW / Case: 48.5 LB

Packaging: Individually packed