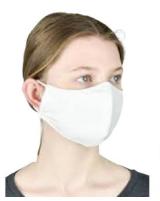

#### **Cloth Mask Features:**

- 3-ply washable Cloth Face Mask with elastic ear loops
- Soft, stretch elastic band loops for comfortable fit around ears
- Comfortable, reusable cloth mask for daily use
- Maximum coverage of nose, mouth and chin when fully expanded

### **Product Description:**

Material: 70% Polyethylene, 30% cotton

**Protection:** Dust, Pollen **Filter:** middle layer, SMS

Sizes: XS, S, M, L, XL

Case Size: 19.7" x 15.7" x 15.7"

GW / Case: 48.5 LB

Packaging: Individually packed