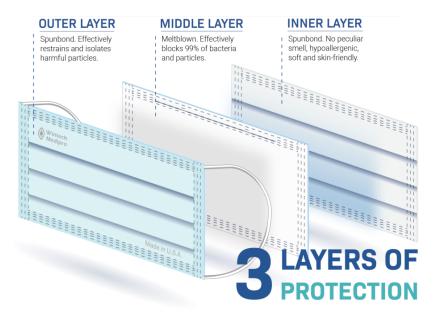

### **Face Mask Features:**

- Made in Texas, USA
- 3-ply Face Mask
- ASTM Level 2
- Multi-Layer filtering effectively blocks dust and other particles in the air
- High quality non-woven fabric
- Earloop Style with nose clip
- For use in polluted environments, in industrial environments, and outdoors

#### **Product Description:**

- BFE (Bacterial Filtration Efficiency) ≥ 99%
- PFE (Particle Filtration Efficiency) @ 0.1 μm ≥ 99%
- Blood Penetration Resistance ≥ 120 mmHg
- Easy to breathe through, Delta P < 3 mm $H_2O/cm^2$ )
- Soft, odorless, and non-irritating
- Latex-free, fiberglass free, non-sterile