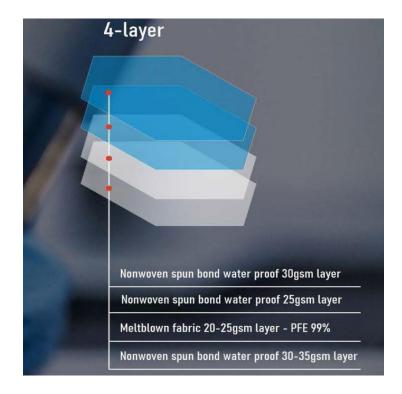

#### **Product Description:**

Material: 1<sup>st</sup> Ply – Nonwoven Material

2<sup>nd</sup> Ply – Nonwoven Material

3<sup>rd</sup> Ply – Melt Blown Material

4<sup>th</sup> Ply – Nonwoven Material

**Type:** Disposable 4-Ply Face Mask