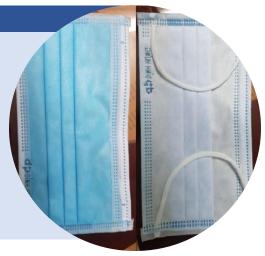

against smoke, pollen, and dust. It allows for freer breathing for those suffering from allergies. The 4-ply face masks by VizoCare are specifically developed for use by the general public in their everyday activities.

It is designed to be used comfortably and conforms to the technical requirements for level 2 masks. Important technical indicators include filtration efficiency and fluid penetration.





3016707528



## Safety & Protection Products

#### **4 Ply Face Mask Features:**

- 4-ply Activated Mask with 1 filter and 1 nonwoven layer on the inside, and 2 nonwoven layers on the outside
- Filters gases, H2S, SO2, CO, NH3 and dust
- For use in polluted environments, in industrial environments, and outdoors
- Protects against low to moderate levels of aerosols, spray and/or fluids.



#### **Product Description:**

Material: 1<sup>st</sup> Ply – Nonwoven Material

2<sup>nd</sup> Ply – Nonwoven Material

3<sup>rd</sup> Ply – Melt Blown Material

4<sup>th</sup> Ply – Nonwoven Material

**Type:** Disposable 4-Ply Face Mask

Mask Size: 6 x 3.2 in

Package Size: 15 x 20.5 x22.5 in

Packaging: 50 Pcs per Pack

50 packs per case



### **Technical Specs:**

**Item:** Disposable 4-Ply Face Masks

**Respirator Filter Class: 4 Ply** 

**Protection:** Dust, Pollen **Exhalation Valve:** No

Nose Clip: Yes
Face Seal: None

Nuisance Odor Removal: None

Color: Blue





FDA Registration #3016790162